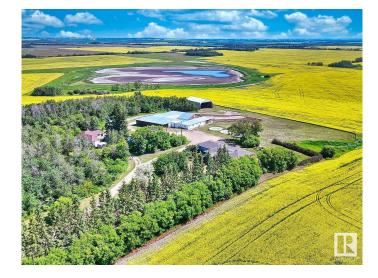

### \$3,699,500

0 Bedroom, 0.00 Bathroom, Single Family on 147.00 Acres

Edmonton Energy And Technology Park, Edmonton, AB

147.68 ACRES (+/-) located in the heart of the Edmonton Energy and Technology Park (strategically positioned to become one of North America's premier eco-industrial areas) this property is listed at \$25,000.00 per acre. This prime land on pavement is priced for value. Located to take advantage of all transportation corridors: HWY 16, HWY 37 and the Anthony Henday. This property will be at the heart of future development. Great investment for the future. Currently zoned Agricultural.