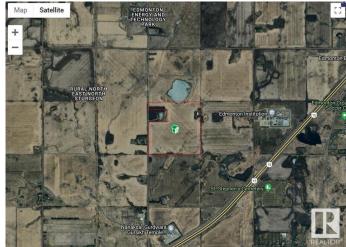

### \$3,699,500

0 Bedroom, 0.00 Bathroom, Single Family on 147.00 Acres

Edmonton Energy And Technology Park, Edmonton, AB

147.68 ACRES (+/-) located in the heart of the Edmonton Energy and Technology Park (strategically positioned to become one of North America's premier eco-industrial areas) this property is listed at \$25,000.00 per acre. This prime land on pavement is priced for value. Located to take advantage of all transportation corridors: HWY 16, HWY 37 and the Anthony Henday. This property will be at the heart of future development. Great investment for the future. Currently zoned Agricultural.

## **Community Information**

Address 21203 18 Street

Area Edmonton

Subdivision Edmonton Energy And Technology Park

City Edmonton

County ALBERTA

Province AB

Postal Code T5Y 6B7