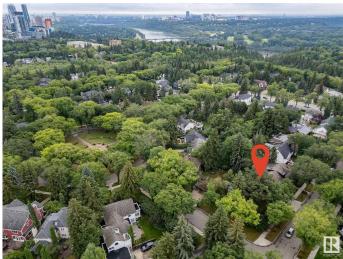

## \$824,999

0 Bedroom, 0.00 Bathroom, Single Family on 0.00 Acres

Glenora, Edmonton, AB

Very rare opportunity to build your dream home in the prestigious Neighborhood of Glenora, situated on the corner of 102 Ave & 134 St with a view of Alexander circle & a 2-minute walk to the fountain! This lot has no demolition required, build your dream home on this absolutely stunning and extremely rare lot that sides lush trees for extreme privacy mature trees for a relaxing backyard to entertain. Located within the Glenora school district and close to all Community amenities. Brand new pickle ball courts, Skating rinks, Tennis Courts and Outdoor community garden and gym. Steps away to the future 142ST/Glenora LRT Station, West Block project, short walk to Vies for Pies/Columbian Coffee and the 133 St Glenora LRT Station.

# **Community Information**

Address

10235 134 Street

| Area        | Edmonton |
|-------------|----------|
| Subdivision | Glenora  |
| City        | Edmonton |
| County      | ALBERTA  |
| Province    | AB       |
| Postal Code | T5N 2A6  |

## Exterior

Exterior Features Corner Lot, Fenced, Fruit Trees/Shrubs, Landscaped, Level Land, No Back Lane, Playground Nearby, Public Transportation, Schools, Shopping Nearby, Treed Lot