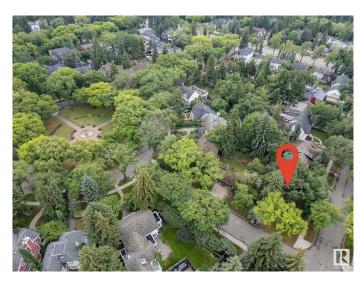

## \$824,999

0 Bedroom, 0.00 Bathroom, Single Family on 0.00 Acres

Glenora, Edmonton, AB

Very rare opportunity to build your dream home in the prestigious Neighborhood of Glenora, situated on the corner of 102 Ave & 134 St with a view of Alexander circle & a 2-minute walk to the fountain! This lot has no demolition required, build your dream home on this absolutely stunning and extremely rare lot that sides lush trees for extreme privacy mature trees for a relaxing backyard to entertain. Located within the Glenora school district and close to all Community amenities. Brand new pickle ball courts, Skating rinks, Tennis Courts and Outdoor community garden and gym. Steps away to the future 142ST/Glenora LRT Station, West Block project, short walk to Vies for Pies/Columbian Coffee and the 133 St Glenora LRT Station.

# **Community Information**

Address

10235 134 Street

| Area        | Edmonton |
|-------------|----------|
| Subdivision | Glenora  |
| City        | Edmonton |
| County      | ALBERTA  |
| Province    | AB       |
| Postal Code | T5N 2A6  |

## Exterior

Exterior Features Corner Lot, Fenced, Fruit Trees/Shrubs, Landscaped, Level Land, No Back Lane, Playground Nearby, Public Transportation, Schools, Shopping Nearby, Treed Lot