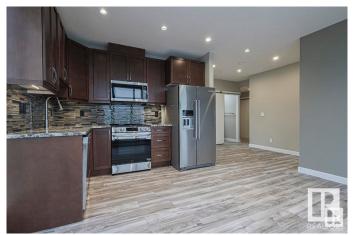

## \$368,900

2 Bedroom, 2.00 Bathroom, 746 sqft Condo / Townhouse on 0.00 Acres

Downtown (Edmonton), Edmonton, AB

Amazing views of the city, overlooking Rogers Place, live where the action is. 2 bedrooms, 2 baths, granite counters, rich wood cabinets, new luxury vinyl flooring, brand new stove, stainless steel appliances, floor to ceiling windows, main bedroom w/ensuite bathroom, freshly painted, private balcony w/ bbq included, ready for quick possession. restaurants, shops, nightlife, social room and rooftop deck,, gym w/hot tub, close to City Market by Loblaws and Ice District Plaza. Cheer on the Oilers from your balcony