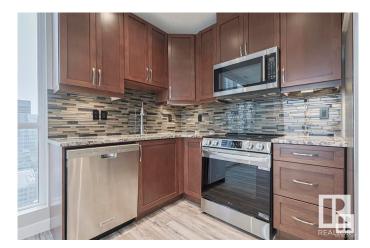

## \$368,900

2 Bedroom, 2.00 Bathroom, 746 sqft Condo / Townhouse on 0.00 Acres

Downtown (Edmonton), Edmonton, AB

Amazing views of the city, overlooking Rogers Place, live where the action is. 2 bedrooms, 2 baths, granite counters, rich wood cabinets, new luxury vinyl flooring, brand new stove, stainless steel appliances, floor to ceiling windows, main bedroom w/ensuite bathroom, freshly painted, private balcony w/ bbq included, ready for quick possession. restaurants, shops, nightlife, social room and rooftop deck,, gym w/hot tub, close to City Market by Loblaws and Ice District Plaza. Cheer on the Oilers from your balcony

#### **Essential Information**

E4411914 MLS®# Price \$368,900

2 Bedrooms 2.00 **Bathrooms Full Baths** 2

Square Footage 746

Acres 0.00 Year Built 2016

Sub-Type Apartment High Rise

Status Active