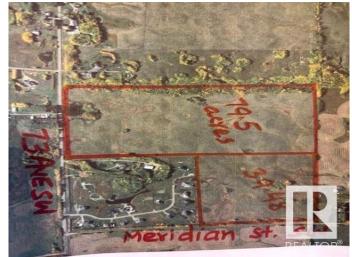

### \$2,703,000

0 Bedroom, 0.00 Bathroom, Single Family on 79.50 Acres

Edmonton South East, Edmonton, AB

Amazing parcel of land 79.5 acres located at 510 73 Ave SW (on TWPR510 between 17 street SW & Meridian St SW) in City of Edmonton. Excellent piece of land scheduled to be developed as URBAN RESIDENTIAL DEVELOPMENTS in southeast area of city of Edmonton. In the meantime, build your dream homes for your country living in Edmonton. Fantastic location situated only minutes from Eagle Rock Golf Course and Coloniale Golf Course of Beaumont.