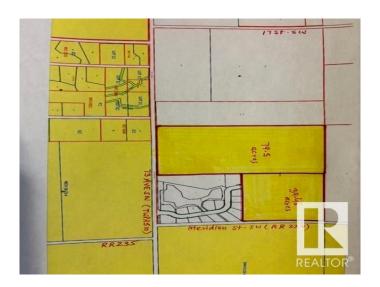

### \$2,703,000

0 Bedroom, 0.00 Bathroom, Single Family on 79.50 Acres

Edmonton South East, Edmonton, AB

Amazing parcel of land 79.5 acres located at 510 73 Ave SW (on TWPR510 between 17 street SW & Meridian St SW) in City of Edmonton. Excellent piece of land scheduled to be developed as URBAN RESIDENTIAL DEVELOPMENTS in southeast area of city of Edmonton. In the meantime, build your dream homes for your country living in Edmonton. Fantastic location situated only minutes from Eagle Rock Golf Course and Coloniale Golf Course of Beaumont.