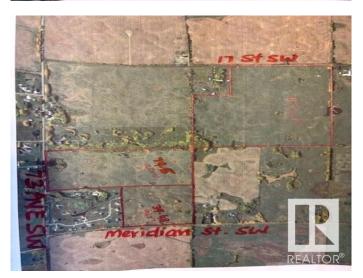

### \$2,703,000

0 Bedroom, 0.00 Bathroom, Single Family on 79.50 Acres

Edmonton South East, Edmonton, AB

Amazing parcel of land 79.5 acres located at 510 73 Ave SW (on TWPR510 between 17 street SW & Meridian St SW) in City of Edmonton. Excellent piece of land scheduled to be developed as URBAN RESIDENTIAL DEVELOPMENTS in southeast area of city of Edmonton. In the meantime, build your dream homes for your country living in Edmonton. Fantastic location situated only minutes from Eagle Rock Golf Course and Coloniale Golf Course of Beaumont.