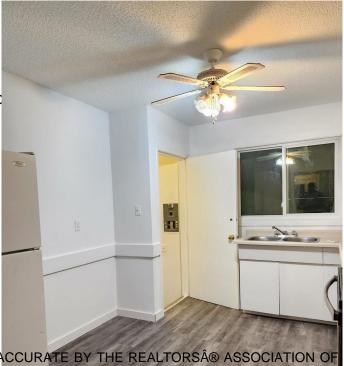

Amenities On Street Parking

Parking See Remarks

Interior

Appliances Storage Shed, Dryer-

Washers-Two

Heating Forced Air-1, Natural Gas

Stories 1

Has Basement Yes

Basement Full, Partially Finished

**Exterior** 

Exterior Wood, Stucco

Exterior Features Back Lane, Fenced, Lanc

Shopping Nearby

Roof Asphalt Shingles

Construction Wood, Stucco

Foundation Concrete Perimeter