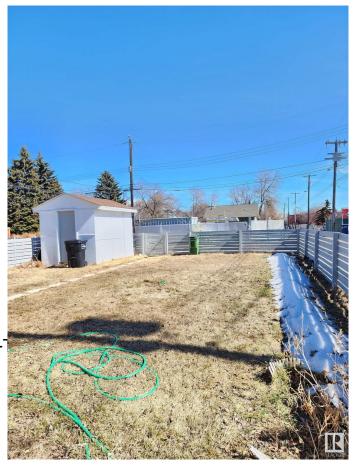

Basement Full, Partially Finished

**Exterior** 

Exterior Wood, Stucco

Exterior Features Back Lane, Fenced, Lanc

Shopping Nearby

Roof Asphalt Shingles

Construction Wood, Stucco

Foundation Concrete Perimeter