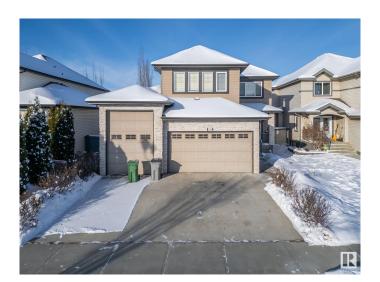

# \$649,000 - 5408 30 Avenue, Beaumont

MLS® #E4416118

#### \$649.000

4 Bedroom, 3.50 Bathroom, 2,291 sqft Single Family on 0.00 Acres

Place Chaleureuse, Beaumont, AB

Well Kept !! Great location set back from 30th Avenue off service road. Close to shopping and schools . Great finishing. 2290 sq. ft. with triple garage, one bay has 12 foot door and deep enough for most RVs. Open concept kitchen with dining room with big window to look on to tiled yard. Extensive use of tile and dark hardwood. Granite in every bathroom. Master has large shower, jet tub and double sinks. Master Bedroom also has sitting area! Bonus room is huge and has vaulted ceiling. and walk through pantry. Fully finished basement with one bedroom and full washroom. priced to sell !!!

#### **Exterior**

Exterior Wood, Stone, Vinyl

Exterior Features Airport Nearby, Golf Nearby, Schools, Shopping Nearby

Roof Asphalt Shingles

Construction Wood, Stone, Vinyl

Foundation Concrete Perimeter