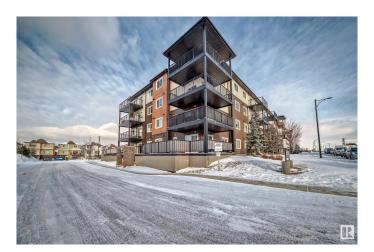

### \$238,000

2 Bedroom, 2.00 Bathroom, 1,021 sqft Condo / Townhouse on 0.00 Acres

Charlesworth, Edmonton, AB

Welcome to Elements at Willohaven! Built in 2018, this spacious main floor condo offers 2 bedrooms and 2 bathrooms, plus two parking spacesâ€"an underground heated spot and one surface parking space for added convenience. The master bedroom features a walk-through closet and a 4-piece ensuite. The kitchen boasts a bar-style countertop and includes four appliances. Additional storage is provided by a pantry, linen closet, and stackable washer/dryer. Ideally located near all amenities, this home provides a comfortable and practical living experience.

Year Built 2018

Type Condo / Townhouse

Sub-Type Lowrise Apartment

Style Single Level Apartment

Status Active

#### **Exterior**

Exterior Wood, Stone, Vinyl

Exterior Features Airport Nearby, Golf Nearby, Landscaped, Low Maintenance Landscape,

Playground Nearby, Schools, Shopping Nearby

Roof Asphalt Shingles
Construction Wood, Stone, Vinyl
Foundation Concrete Perimeter