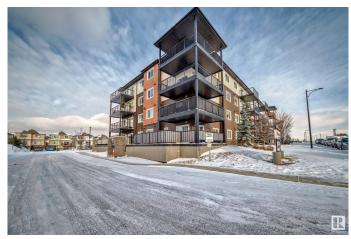

### \$238,000

2 Bedroom, 2.00 Bathroom, 1,021 sqft Condo / Townhouse on 0.00 Acres

Charlesworth, Edmonton, AB

Welcome to Elements at Willohaven! Built in 2018, this spacious main floor condo offers 2 bedrooms and 2 bathrooms, plus two parking spacesâ€"an underground heated spot and one surface parking space for added convenience. The master bedroom features a walk-through closet and a 4-piece ensuite. The kitchen boasts a bar-style countertop and includes four appliances. Additional storage is provided by a pantry, linen closet, and stackable washer/dryer. Ideally located near all amenities, this home provides a comfortable and practical living experience.

Year Built 2018

Type Condo / Townhouse

Sub-Type Lowrise Apartment

Style Single Level Apartment

Status Active

#### **Exterior**

Exterior Wood, Stone, Vinyl

Exterior Features Airport Nearby, Golf Nearby, Landscaped, Low Maintenance Landscape,

Playground Nearby, Schools, Shopping Nearby

Roof Asphalt Shingles
Construction Wood, Stone, Vinyl
Foundation Concrete Perimeter