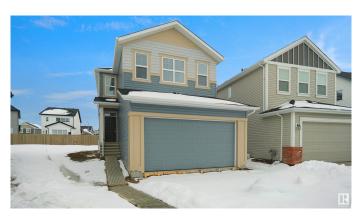

# \$564,900 - 1391 Secord Landing Landing, Edmonton

MLS® #E4417954

## \$564,900

3 Bedroom, 2.50 Bathroom, 1,697 sqft Single Family on 0.00 Acres

Secord, Edmonton, AB

Welcome to The Carisa by Hopewell Residential, nestled on a charming pie-shaped lot that's south backing. The main floor offers a pocket office which is perfect for a home office. Large windows and 9 foot ceilings in the basement and main floor. The kitchen is a the best highlight which features an upgraded layout with a chimney hood fan and dual pot and pan drawers. The Primary Bedroom boasts a generously-sized ensuite with dual vanities and a private walk-in closet, ensuring your comfort and convenience. Upstairs you have a large bonus room perfect for the young ones to have there own space. This home also have a side separate entrance perfect for future development. This home is now move in ready!

Year Built 2024

Type Single Family

Sub-Type Detached Single Family

Style 2 Storey
Status Active