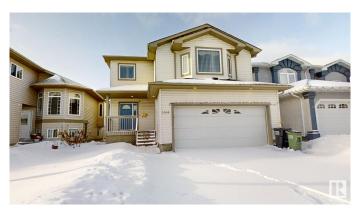

# \$534,000 - 3516 29 Street, Edmonton

MLS® #E4418525

#### \$534,000

4 Bedroom, 3.50 Bathroom, 1,849 sqft Single Family on 0.00 Acres

Wild Rose, Edmonton, AB

Excellent condition and very convenient location of this Beautiful home with In Law Suite Finished Basement. Home comes with total 4 Bedrooms, Bonus Room and 3.5 Washrooms, Main Floor Includes Living Room,2 pc WashroomDining area ,Huge Kitchen and Common Laundry . Separated Entrance through Garage to In law suite is finished with One bedroom, washroom, Kitchen, Dinning and Storage room.Upper Level includes Huge Bonus Room ,3 Bedrooms 2 Washrooms , Including 4 Pc Ensuite This Home is very clean. And Ready to move in.Shingles,Furnace and HWT were replaced ,Don't miss this affordable East **Facing Home** 