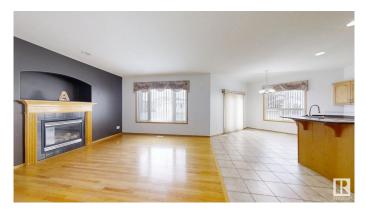

#### \$534,000

4 Bedroom, 3.50 Bathroom, 1,849 sqft Single Family on 0.00 Acres

Wild Rose, Edmonton, AB

Excellent condition and very convenient location of this Beautiful home with In Law Suite Finished Basement. Home comes with total 4 Bedrooms, Bonus Room and 3.5 Washrooms, Main Floor Includes Living Room,2 pc WashroomDining area ,Huge Kitchen and Common Laundry . Separated Entrance through Garage to In law suite is finished with One bedroom, washroom, Kitchen, Dinning and Storage room.Upper Level includes Huge Bonus Room ,3 Bedrooms 2 Washrooms , Including 4 Pc Ensuite This Home is very clean. And Ready to move in.Shingles,Furnace and HWT were replaced ,Don't miss this affordable East **Facing Home** 

## Interior

| Interior Features | ensuite bathroom                                                                                             |
|-------------------|--------------------------------------------------------------------------------------------------------------|
| Appliances        | Dishwasher-Built-In, Dryer, Garage Opener, Hood Fan, Washer, Window Coverings, Refrigerators-Two, Stoves-Two |
| Heating           | Forced Air-1, Natural Gas                                                                                    |
| Stories           | 3                                                                                                            |
| Has Basement      | Yes                                                                                                          |
| Basement          | Full, Finished                                                                                               |