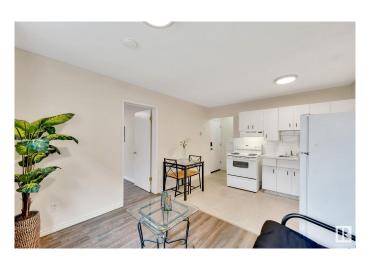

#### \$74,999

1 Bedroom, 1.00 Bathroom, 398 sqft Condo / Townhouse on 0.00 Acres

Elmwood Park, Edmonton, AB

Upgraded, move-in ready 1 bedroom 1 bathroom condo. Perfect for a student or investment property. Close to schools, malls, several post secondary institutions, groceries, and public transport. Close to downtown Edmonton. Luxury vinyl plank flooring. LED lighting. Kitchen, living room, bathroom and bedroom. Condo fees include heating, water and waste. Pay only electricity! Well managed building. Common laundry located on same floor as the unit. Energized parking stall. Whether you're looking for a place to call home or a smart investment opportunity, this unit is ready for occupancy. Located on basement level of low-rise condo building, with large windows allowing plenty of light.

#### **Essential Information**

MLS® # E4418744

Price \$74,999

Bedrooms 1

Bathrooms 1.00

Full Baths 1

Square Footage 398

Acres 0.00 Year Built 1969