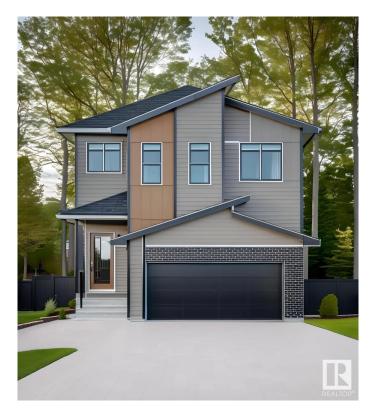

# \$685,666 - 19008 20 Avenue, Edmonton

MLS® #E4419140

### \$685,666

5 Bedroom, 4.00 Bathroom, 2,368 sqft Single Family on 0.00 Acres

River's Edge, Edmonton, AB

This spacious 5-bedroom, 4-bathroom home offers modern living with a main floor bedroom and 3-piece bathroom with a standing shower. Upstairs, two attached ensuite bedrooms provide privacy and comfort. The home boasts a stylish spice kitchen with stainless chimney hoodfan and cabinets to the ceiling, as well as a walk-in pantry for extra storage. The main floor features durable vinyl plank flooring, while large windows allow natural light to fill the home. Enjoy elegant finishes including undermount sinks, a cozy fireplace, and sleek railings throughout. A side entrance adds extra convenience to this thoughtfully designed home. Photos are representative.

#### **Exterior**

Exterior Wood, Brick, Vinyl

Exterior Features Cul-De-Sac, Schools, Shopping Nearby

Roof Asphalt Shingles

Construction Wood, Brick, Vinyl

Foundation Concrete Perimeter