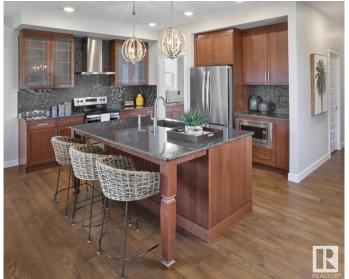

### \$685,666

5 Bedroom, 4.00 Bathroom, 2,368 sqft Single Family on 0.00 Acres

River's Edge, Edmonton, AB

This spacious 5-bedroom, 4-bathroom home offers modern living with a main floor bedroom and 3-piece bathroom with a standing shower. Upstairs, two attached ensuite bedrooms provide privacy and comfort. The home boasts a stylish spice kitchen with stainless chimney hoodfan and cabinets to the ceiling, as well as a walk-in pantry for extra storage. The main floor features durable vinyl plank flooring, while large windows allow natural light to fill the home. Enjoy elegant finishes including undermount sinks, a cozy fireplace, and sleek railings throughout. A side entrance adds extra convenience to this thoughtfully designed home. Photos are representative.

### Interior

Interior Features ensuite bathroom

Appliances Hood Fan, Microwave Hood Fan

Heating Forced Air-1, Natural Gas

Fireplace Yes
Fireplaces Insert

Stories 2

Has Basement Yes

Basement Full, Unfinished