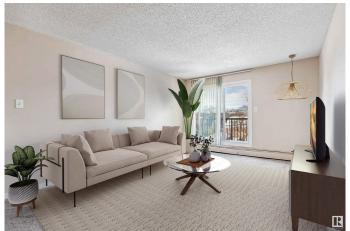

## \$110,000

1 Bedroom, 0.50 Bathroom, 706 sqft Condo / Townhouse on 0.00 Acres

Queen Mary Park, Edmonton, AB

Welcome to this beautifully renovated top-floor condo, ideally situated in the vibrant Queen Mary Park, downtown Edmonton. This unit has been updated this year with fresh paint throughout, brand new flooring, fully renovated bathroom, a brand new washer and dryer, and upgraded kitchen appliances. This west facing unit offers lots of natural sunlight through the large patio windows. Additional highlights include in-suite laundry for your convenience, a generous storage room for all your extras, an assigned parking stall and a spacious balcony for outdoor living. This condo offers the perfect blend of modern updates in an unbeatable location, walking distance to Macewan University, Ice District and 104 Street amenities.