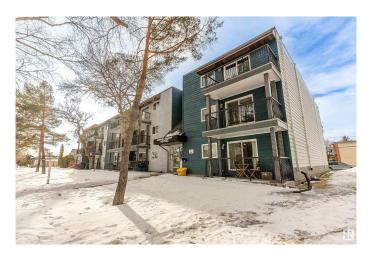

# \$110,000 - 308 10730 112 Street, Edmonton

MLS® #E4419525

## \$110,000

1 Bedroom, 0.50 Bathroom, 706 sqft Condo / Townhouse on 0.00 Acres

Queen Mary Park, Edmonton, AB

Welcome to this beautifully renovated top-floor condo, ideally situated in the vibrant Queen Mary Park, downtown Edmonton. This unit has been updated this year with fresh paint throughout, brand new flooring, fully renovated bathroom, a brand new washer and dryer, and upgraded kitchen appliances. This west facing unit offers lots of natural sunlight through the large patio windows. Additional highlights include in-suite laundry for your convenience, a generous storage room for all your extras, an assigned parking stall and a spacious balcony for outdoor living. This condo offers the perfect blend of modern updates in an unbeatable location, walking distance to Macewan University, Ice District and 104 Street amenities.

# **Community Information**

Address 308 10730 112 Street

Area Edmonton

Subdivision Queen Mary Park

City Edmonton
County ALBERTA

Province AB

Postal Code T5H 3H1