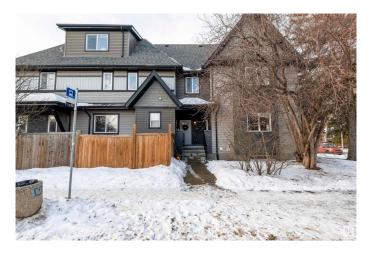

### \$420,000

2 Bedroom, 2.50 Bathroom, 1,401 sqft Condo / Townhouse on 0.00 Acres

Ritchie, Edmonton, AB

CHIC 1380 sq 2 bedroom 3 bathroom 2 storey townhouse located in the upscale neighbourhood of Ritchie. This beautiful open concept layout features a modern style 2 tone kitchen with granite counter tops and stainless steel appliances, stunning laminate flooring that flows throughout the main level, large eat in dining room, good sized living room and a 2 piece main floor powder room. Upstairs features 2 big bedrooms, 2 full 4 piece bathrooms and a loft. The large master includes a 4 piece en-suite and a walk in closet. This home is located in the heart of Ritchie close to public transportation and many more great amenities. This home is a must see.

## **Amenities**

Amenities Carbon Monoxide Detectors, No Smoking Home

Parking Single Garage Detached