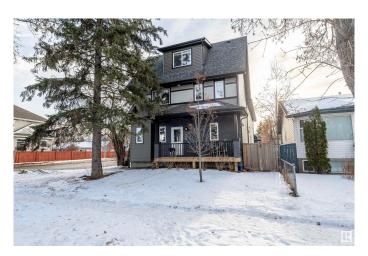

### \$420,000

2 Bedroom, 2.50 Bathroom, 1,401 sqft Condo / Townhouse on 0.00 Acres

Ritchie, Edmonton, AB

CHIC 1380 sq 2 bedroom 3 bathroom 2 storey townhouse located in the upscale neighbourhood of Ritchie. This beautiful open concept layout features a modern style 2 tone kitchen with granite counter tops and stainless steel appliances, stunning laminate flooring that flows throughout the main level, large eat in dining room, good sized living room and a 2 piece main floor powder room. Upstairs features 2 big bedrooms, 2 full 4 piece bathrooms and a loft. The large master includes a 4 piece en-suite and a walk in closet. This home is located in the heart of Ritchie close to public transportation and many more great amenities. This home is a must see.

#### **Essential Information**

MLS® # E4419528 Price \$420,000

Bedrooms 2

Bathrooms 2.50

Full Baths 2

Half Baths 1

Square Footage 1,401

Acres 0.00

# **Community Information**

Address 2 7210 96 Street

Area Edmonton

Subdivision Ritchie

City Edmonton

County ALBERTA

Province AB

Postal Code T6E 1B3