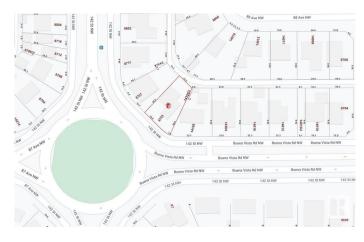

## Community Information

Address 8703 142 Street

Area Edmonton
Subdivision Parkview
City Edmonton
County ALBERTA

Province AB

Postal Code T5R 0M3