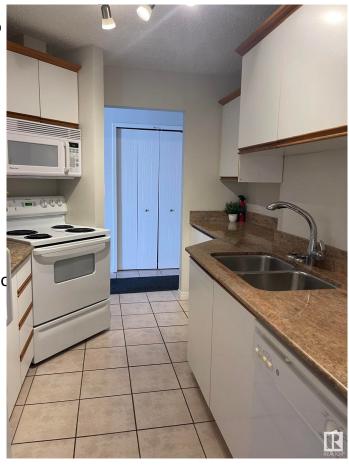

#### \$124,900

1 Bedroom, 1.00 Bathroom, 661 sqft Condo / Townhouse on 0.00 Acres

Fulton Place, Edmonton, AB

This is a one bedroom gem in a great location. Clean, quiet and great floor plan, with a really spacious kitchen, comfy living room area, a cozy dining area and a space for a desk or yoga mat!! Bedroom is huge with double door closet, clean 4 piece bathroom and a combo unit washer/dryer inside the suite. Shower head updated, newer tiles in bathroom and some updated plumbing. Double security door entrance, includes a titled parking stall and this unit is an end unit, so close to back door entrance for easy access to parking. Parking stall includes power, condo fees include utilities except electricity. Large patio doors and a patio for fresh air and natural light. Location is great for downtown commute and close to public transportation!! Shopping and all amenities within walking distance.

## Interior

**Appliances** Dishwasher-Built-In, Euro

Stove-Electric

Forced Air-1, Natural Gas Heating