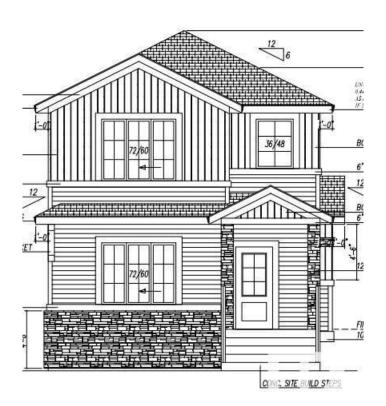

cres

Starling, Edmonton, AB

Ready-Move-In! Stunning 1750 sq. ft. single-family detached home in Starling South, Edmonton! This beautifully designed property is built on a corner lot and features a main floor with a full bath, bedroom/den, spacious living room, dining area, and modern kitchen. Upstairs, find a bonus room, 3 bedrooms and 2 full bathrooms, including a luxurious primary suite. private side entrance for potential legal basement suite. Open to above foyer at entrance. The home comes with appliances credit, and garage pad. Quick possession



# **Essential Information**

MLS® # E4422079 Price \$532,000

Bedrooms 4

Bathrooms 3.00

Full Baths 3

Square Footage 1,750

Acres 0.00

Year Built 2025

Type Single Family

Sub-Type Detached Single Family

Style 2 Storey

Status Active



# FRONT ELEVATION AND THE STATE OF THE STATE



# **Community Information**

Address 3238 Magpie Link

Area Edmonton

Subdivision Starling

City Edmonton

County ALBERTA

Province AB

Postal Code T5S 0V4

# **Amenities**

Amenities Ceiling 9 ft., Exterior Walls- 2"x6", 9 ft. Basement Ceiling

Parking Spaces 2

Parking Parking Pad Cement/Paved

## Interior

Interior Features ensuite bathroom

Appliances Builder Appliance Credit

Heating Forced Air-1, Natural Gas

Fireplace Yes

Fireplaces Heatilator/Fan

Stories 2

Has Basement Yes

Basement Full, Unfinished

### **Exterior**

Exterior Wood, Vinyl

Exterior Features Back Lane, Golf Nearby, Playground Nearby, Ravine View

Roof Asphalt Shingles

Construction Wood, Vinyl

Foundation Concrete Perimeter

# **Additional Information**

Date List