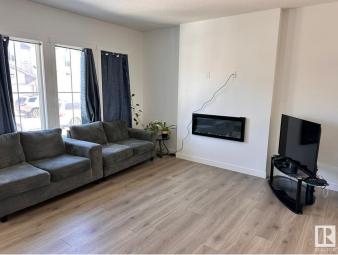

## \$499,900

3 Bedroom, 2.50 Bathroom, 1,613 sqft Single Family on 0.00 Acres

Alces, Edmonton, AB

Single family home in desirable location in southeast Edmonton Alces ! This stunning 3 bedroom, 2.5 bathroom plus flex area. 9' ceilings and an open concept main floor. The kitchen features upgraded cabinets, quartz countertops, pantry. The upper floor laundry , full 5-piece ensuite and 3 large bedrooms. The primary suite is a true oasis with walk-in closet and ensuite with double sinks. This home include a separate side entrance, for future potential legal basement. Close to Highway, Shopping, walkable distance to kids park.

| Status                 | Active                                                                                               |  |
|------------------------|------------------------------------------------------------------------------------------------------|--|
| Community Information  |                                                                                                      |  |
| Address                | 436 29 Street                                                                                        |  |
| Area                   | Edmonton                                                                                             |  |
| Subdivision            | Alces                                                                                                |  |
| City                   | Edmonton                                                                                             |  |
| County                 | ALBERTA                                                                                              |  |
| Province               | AB                                                                                                   |  |
| Postal Code            | T6X 3E7                                                                                              |  |
| Amenities              |                                                                                                      |  |
| Amenities              | Ceiling 9 ft., Deck, Hot Water Natural Gas, No Animal Home, No Smoking Home, See Remarks, HRV System |  |
| Parking                | No Garage, Parking Pad Cement/Paved                                                                  |  |
| Interior               |                                                                                                      |  |
| Interior Features      | ensuite bathroom                                                                                     |  |
| Appliances             | Dryer, Refrigerator, Stove-Countertop Electric, Washer, Window Coverings, See Remarks                |  |
| Heating                | Forced Air-1, Natural Gas                                                                            |  |
| Fireplace              | Yes                                                                                                  |  |
| Fireplaces             | Wall Mount                                                                                           |  |
| Stories                | 2                                                                                                    |  |
| Has Basement           | Yes                                                                                                  |  |
| Basement               | Full, Unfinished                                                                                     |  |
| Exterior               |                                                                                                      |  |
| Exterior               | Wood, Vinyl                                                                                          |  |
| Exterior Features      | Back Lane, Golf Nearby, Playground Nearby, Shopping Nearby, See<br>Remarks                           |  |
| Roof                   | Asphalt Shingles                                                                                     |  |
| Construction           | Wood, Vinyl                                                                                          |  |
| Foundation             | Concrete Perimeter                                                                                   |  |
| Additional Information |                                                                                                      |  |
| Date Listed            | February 28th, 2025                                                                                  |  |
| Days on Market         | 50                                                                                                   |  |
| <b>_</b> .             |                                                                                                      |  |