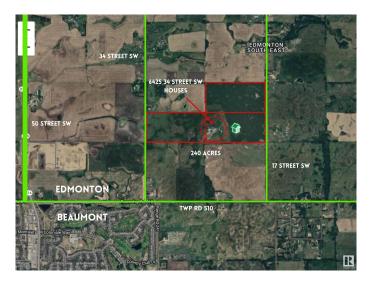

#### \$10,000,000

0 Bedroom, 0.00 Bathroom, Single Family on 240.00 Acres

Edmonton South East, Edmonton, AB

Unparalleled Development Opportunity in SE Edmonton Prime 240-acre Parcel in the SE! This property comprises 3 separate 80-acre titled properties, totalling approx 240 acres. The land stretches from 34 St East to 17 St, providing a vast canvas for investment. Enjoy the convenience of being mins away from a range of shopping centres & amenities, with easy access to 41 Ave, 50 St SW and Ellerslie Rd. The location grants effortless access to both Edmonton's South and the neighbouring town of Beaumont. Anthony Henday Dr just a short 5-minute drive away, easy access to the QEII, International Airport, HWY 14, and HWY 21. Property includes a 3000 sqft modern house (2020-built) with attached garage, a 1467 sqft. renovated bungalow with detached garage, 1 original barn (1900-built), 1 heated shop (40'x80'), 1 Quonset (50'x100), 2 barns (100'x40' & 70'x25'), and multiple outbuildings. Discover the untapped potential of this stunning pieces of land, perfectly situated in SE Edmonton for residential development.

## **Community Information**

Address 6425 34 Street

Area Edmonton

Subdivision Edmonton South East

City Edmonton
County ALBERTA

Province AB

Postal Code T6X 2R8