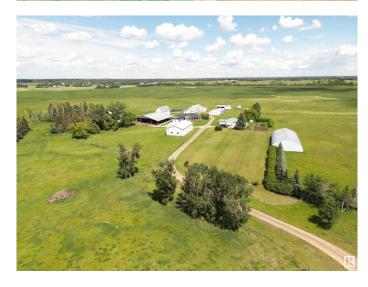

#### \$10,000,000

0 Bedroom, 0.00 Bathroom, Single Family on 240.00 Acres

Edmonton South East, Edmonton, AB

Unparalleled Development Opportunity in SE Edmonton Prime 240-acre Parcel in the SE! This property comprises 3 separate 80-acre titled properties, totalling approx 240 acres. The land stretches from 34 St East to 17 St, providing a vast canvas for investment. Enjoy the convenience of being mins away from a range of shopping centres & amenities, with easy access to 41 Ave, 50 St SW and Ellerslie Rd. The location grants effortless access to both Edmonton's South and the neighbouring town of Beaumont. Anthony Henday Dr just a short 5-minute drive away, easy access to the QEII, International Airport, HWY 14, and HWY 21. Property includes a 3000 sqft modern house (2020-built) with attached garage, a 1467 sqft. renovated bungalow with detached garage, 1 original barn (1900-built), 1 heated shop (40'x80'), 1 Quonset (50'x100), 2 barns (100'x40' & 70'x25'), and multiple outbuildings. Discover the untapped potential of this stunning pieces of land, perfectly situated in SE Edmonton for residential development.