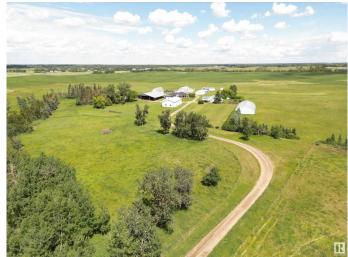

#### \$10,000,000

0 Bedroom, 0.00 Bathroom, Single Family on 240.00 Acres

Edmonton South East, Edmonton, AB

Unparalleled Development Opportunity in SE Edmonton Prime 240-acre Parcel in the SE! This property comprises 3 separate 80-acre titled properties, totalling approx 240 acres. The land stretches from 34 St East to 17 St, providing a vast canvas for investment. Enjoy the convenience of being mins away from a range of shopping centres & amenities, with easy access to 41 Ave, 50 St SW and Ellerslie Rd. The location grants effortless access to both Edmonton's South and the neighbouring town of Beaumont. Anthony Henday Dr just a short 5-minute drive away, easy access to the QEII, International Airport, HWY 14, and HWY 21. Property includes a 3000 sqft modern house (2020-built) with attached garage, a 1467 sqft. renovated bungalow with detached garage, 1 original barn (1900-built), 1 heated shop (40'x80'), 1 Quonset (50'x100), 2 barns (100'x40' & 70'x25'), and multiple outbuildings. Discover the untapped potential of this stunning pieces of land, perfectly situated in SE Edmonton for residential development.