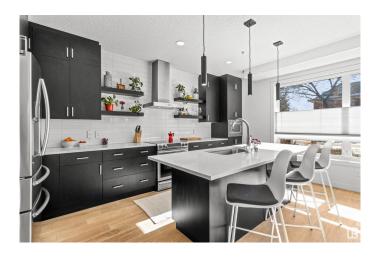

### \$449,900

2 Bedroom, 2.00 Bathroom, 1,059 sqft Condo / Townhouse on 0.00 Acres

Strathcona, Edmonton, AB

Welcome to your perfect condo! On a tree-lined street and nicely landscaped, 2-bed, 2-bath, 2-parking stall, corner unit with private outdoor patio. Located in Strathcona and walkable to everything. Over 1,000 sq.ft. of big, bright, UV-film treated windows and beautiful finishes. The custom kitchen has SS appliances and upgraded cabinet storage. Primary bedroom has 5-pc bath, walk-through closet and wardrobe. Small, extremely well managed building. Close to U of A campus, University Hospital and Whyte Ave.