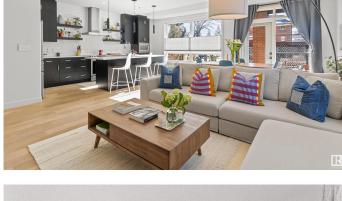

### \$449,900

2 Bedroom, 2.00 Bathroom, 1,059 sqft Condo / Townhouse on 0.00 Acres

Strathcona, Edmonton, AB

Welcome to your perfect condo! On a tree-lined street and nicely landscaped, 2-bed, 2-bath, 2-parking stall, corner unit with private outdoor patio. Located in Strathcona and walkable to everything. Over 1,000 sq.ft. of big, bright, UV-film treated windows and beautiful finishes. The custom kitchen has SS appliances and upgraded cabinet storage. Primary bedroom has 5-pc bath, walk-through closet and wardrobe. Small, extremely well managed building. Close to U of A campus, University Hospital and Whyte Ave.