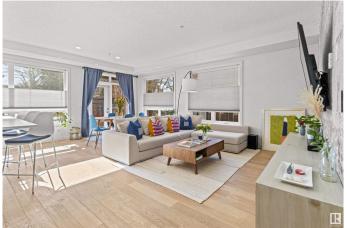

### \$449,900

2 Bedroom, 2.00 Bathroom, 1,059 sqft Condo / Townhouse on 0.00 Acres

Strathcona, Edmonton, AB

Welcome to your perfect condo! On a tree-lined street and nicely landscaped, 2-bed, 2-bath, 2-parking stall, corner unit with private outdoor patio. Located in Strathcona and walkable to everything. Over 1,000 sq.ft. of big, bright, UV-film treated windows and beautiful finishes. The custom kitchen has SS appliances and upgraded cabinet storage. Primary bedroom has 5-pc bath, walk-through closet and wardrobe. Small, extremely well managed building. Close to U of A campus, University Hospital and Whyte Ave.