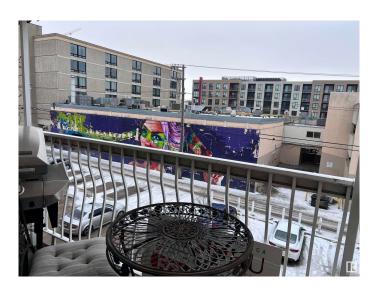

### \$184,000

1 Bedroom, 1.00 Bathroom, 632 sqft Condo / Townhouse on 0.00 Acres

Strathcona, Edmonton, AB

Prime near White Ave location, close to University of Alberta and University Hospital. The one bedroom suite features in-suite laundry, jetted tub in washroom, custom kitchen comes with stainless steel appliances, granite countertops and a detailed backsplash. The condo fees covers all utilities. The building had extensive renovations, including a new fire alarm system, boiler, windows, common areas and roof.

### **Amenities**

Amenities Closet Organizers, Intercom, Low Flow Faucets/Shower, Low Flw/Dual

Flush Toilet

Parking Stall