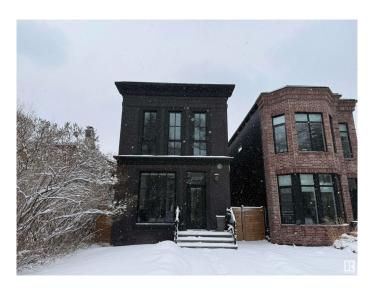

## \$1,150,000

3 Bedroom, 2.50 Bathroom, 2,047 sqft Single Family on 0.00 Acres

Westmount, Edmonton, AB

LOCATION! LOCATION! LOCATION! Situated on an exclusive and desireable, elite strip of houses on a beautiful tree-lined street sits this PRIME LOCATION property. Inside you'll find giant windows allowing a ton of natural light throughout, central A/C, GAS fireplace, shiplap wall detail, gorgeous cabinetry, quartz countertops, stainless steel apliance package, built in sound, low maintenance landscaping, 20ft composite deck, 9ft garage door w/ electric motor, upgraded panel and wiring for charging station. This luxury home in Groat Estates has it all! Frameless glass railings and custom open-rise staircase adds to the visual luxury. Relax in the primary bedroom oasis floor to ceiling windows, 8ft doors and a 5pc spa like ensuite. This one also has a professionally finished basement family room, cozy enough for movie night but large enough to entertain guests. This one is truly a must see and is sure to make your short list!