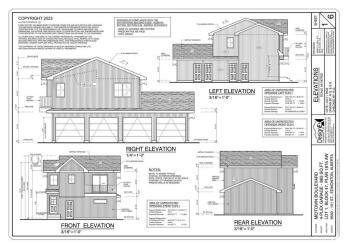

## \$689.800

0 Bedroom, 0.00 Bathroom, Single Family on 0.00 Acres

West Jasper Place, Edmonton, AB

Amazing Development Opportunity on this corner lot with this stunning 9 unit project that is DP & BP ready. Permits will be transferred over to the new owners. This 4plex with legal basement suites is accompanied by a garage suite to maximize your cashflow. All units are thoughtfully designed to enhance the tenants living experience. Corner units are 1330 sq ft with 3 bedrooms and the middle units are 1280 sq ft with 2 master bedrooms. The one bedroom basement suites come with their own forced walk out entrance at the front. The cherry on top is the garage suite above the 4 single car garage; a private living oasis with no shared walls. A variance was approved to accommodate larger units and sq footage. Vacant lot, old house has been demolished. It is perfectly located close to transportation, schools/parks, DT, and all your shopping needs.