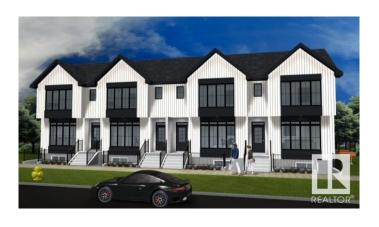

## \$689.800

0 Bedroom, 0.00 Bathroom, Single Family on 0.00 Acres

West Jasper Place, Edmonton, AB

Amazing Development Opportunity on this corner lot with this stunning 9 unit project that is DP & BP ready. Permits will be transferred over to the new owners. This 4plex with legal basement suites is accompanied by a garage suite to maximize your cashflow. All units are thoughtfully designed to enhance the tenants living experience. Corner units are 1330 sq ft with 3 bedrooms and the middle units are 1280 sq ft with 2 master bedrooms. The one bedroom basement suites come with their own forced walk out entrance at the front. The cherry on top is the garage suite above the 4 single car garage; a private living oasis with no shared walls. A variance was approved to accommodate larger units and sq footage. Vacant lot, old house has been demolished. It is perfectly located close to transportation, schools/parks, DT, and all your shopping needs.