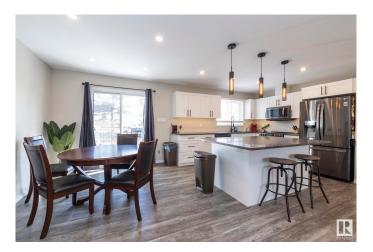

## \$459.900

5 Bedroom, 2.50 Bathroom, 1,193 sqft Single Family on 0.00 Acres

Greenview (Edmonton), Edmonton, AB

Welcome to this spacious and updated 5 bedroom, 2.5 bath bi-level with heated double attached garage in Greenview!! This home is in a terrific location backing a green belt that leads to Greenview Park. The main floor has all new vinyl plank flooring throughout, and has a gorgeous new white kitchen with granite countertops and all new appliances. There are 3 spacious bedrooms, a full bathroom and the primary bedroom has a 2 piece ensuite. The basement has 2 more bedrooms a full bathroom and a second kitchen. This home features all new windows, new roof shingles, new deck, and a beautiful back yard featuring stone work and firepit. Welcome home

Amenities Deck, No Smoking Home
Parking Double Garage Attached

Interior

Interior Features ensuite bathroom

Appliances Dryer, Microwave Hood Fan, Refrigerator, Storage Shed, Stove-Electric,

Washer, Garage Heater