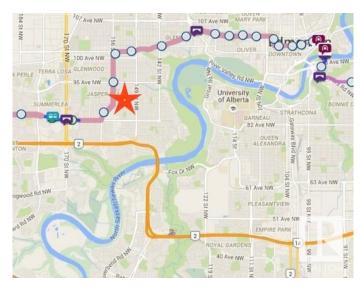

#### \$480,000

5 Bedroom, 2.00 Bathroom, 971 sqft Single Family on 0.00 Acres

Jasper Park, Edmonton, AB

Attention Families, Developers and Investors! This well-maintained home on a 50' x 148' lot in Jasper Park offers 687 sq/m of prime redevelopment potential. Featuring a double detached garage, west-facing backyard, front driveway, and rear alley access, it's ideal for families, tenants, or developers seeking their next multi-unit project. Conveniently located near West Edmonton Mall, Whitemud Drive, Downtown, and the upcoming West Valley LRT line. Don't miss this excellent opportunity!

## **Community Information**

Address 9106 153 Street

Area Edmonton

Subdivision Jasper Park

City Edmonton
County ALBERTA

Province AB

Postal Code T5R 1P6