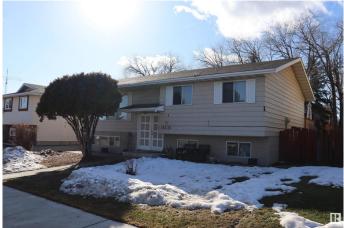

# \$315,000

5 Bedroom, 2.00 Bathroom, 1,069 sqft Single Family on 0.00 Acres

Lorelei, Edmonton, AB

Attention Investorâ€<sup>™</sup>s / first time home buyers. Checkout this beautiful bi-level house in the Lorelei neighborhood offering a character of timeless classic and requires TLC with your personal touch. 3-Bedrooms, Living room, kitchen, dinning and full bathroom on Main floor, FINISHED BASEMENT offers Recreation room, 2 additional bedrooms, laundry & full bathroom. Huge Deck, Extra wide detached garage and long drive way perfect for RV PARKING. Great location in a family friendly neighborhood with easy access to amenities. \*\*\*Please note\*\*\* THE PROPERTY IS SOLD "AS IS AT THE TIME OF POSSESSION. NO WARRANTIES OR **REPRESENTATIONSâ€●.** 

#### Amenities

| Amenities | Deck, See Remarks      |
|-----------|------------------------|
| Parking   | Double Garage Detached |

## Exterior

| Exterior          | Wood, Vinyl                                 |
|-------------------|---------------------------------------------|
| Exterior Features | Fenced, Flat Site, Schools, Shopping Nearby |
| Roof              | Asphalt Shingles                            |
| Construction      | Wood, Vinyl                                 |
| Foundation        | Concrete Perimeter                          |