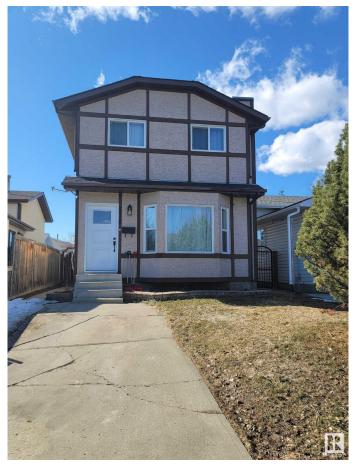

#### \$399,900

3 Bedroom, 1.50 Bathroom, 1,112 sqft Single Family on 0.00 Acres

Jamieson Place, Edmonton, AB

Why rent when you can own for less than \$2,000/month? This thoughtfully renovated, well-kept 2-storey in Jamieson Place features 3 spacious bedrooms, a bright kitchen with nook, 1.5 baths, functional laundry room with sink, finished basement with gas fireplace, large deck, landscaped yard, 2 movable storage sheds, and front + rear parking with back lane access. Hot water tank (2009), furnace (2002), super clean and move-in ready. With both front and rear parking access, this home is as practical as it is charming. Located just minutes from Anthony Henday Drive and West Edmonton Mall, this is the perfect place to call home. To top it offâ€"for this price, you're NOT paying Condo Fees. You're getting a detached Single Family Home! Smart start. Solid investment. Your future begins here!

Acres 0.00 Year Built 1986

Type Single Family

Sub-Type Detached Single Family

Style 2 Storey
Status Active

## **Exterior**

Exterior Wood, Vinyl

Exterior Features Shopping Nearby

Roof Asphalt Shingles

Construction Wood, Vinyl

Foundation Concrete Perimeter