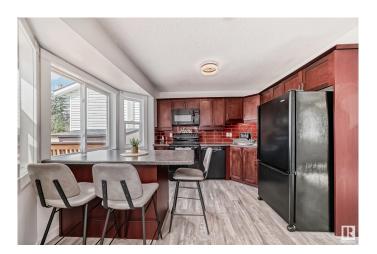

#### \$399,900

3 Bedroom, 1.50 Bathroom, 1,112 sqft Single Family on 0.00 Acres

Jamieson Place, Edmonton, AB

Why rent when you can own for less than \$2,000/month? This thoughtfully renovated, well-kept 2-storey in Jamieson Place features 3 spacious bedrooms, a bright kitchen with nook, 1.5 baths, functional laundry room with sink, finished basement with gas fireplace, large deck, landscaped yard, 2 movable storage sheds, and front + rear parking with back lane access. Hot water tank (2009), furnace (2002), super clean and move-in ready. With both front and rear parking access, this home is as practical as it is charming. Located just minutes from Anthony Henday Drive and West Edmonton Mall, this is the perfect place to call home. To top it offâ€"for this price, you're NOT paying Condo Fees. You're getting a detached Single Family Home! Smart start. Solid investment. Your future begins here!

#### Interior

Appliances Dishwasher-Built-In, Dryer, Microwave Hood Fan, Refrigerator,

Stove-Electric, Washer

Heating Forced Air-1, Natural Gas

Stories 3

Has Basement Yes

Basement Full, Finished