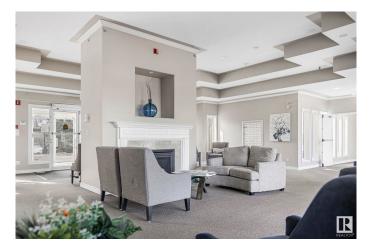

#### \$275,000

2 Bedroom, 2.00 Bathroom, 1,123 sqft Condo / Townhouse on 0.00 Acres

Terra Losa, Edmonton, AB

Beautiful 45+ building holds this bright and inviting 2-bedroom, 2-bath condo of 1123sq.ft. This unit is featuring large windows throughout, which fills the home with natural light. The spacious living room includes an electric fireplace, which can be also seen from the dining area The kitchen has newer stainless-steel appliances, white cabinets, & updated Lino on the floor. The primary bedroom boasts a huge walk-in closet & a 3-piece ensuite. The shower has built-in seat. The 4-piece main bath is also generous in size. The 2 nd room could be your craft room/ guest room, whatever you would like it to be. Also included is a walk in laundry room. After a long day enjoy sitting on your roomy deck, that faces southeast. For convenience, there's a big storage cage in front of parking stall. Enjoy the peaceful surroundings, low-maintenance living, & community amenities like a gym, library & games room which holds a pool tables, dart boards & shuffle board, plus the building backs onto a tranquil lake.

### Amenities

| Amenities         | Off Street Parking, On Street Parking, Ceiling 9 ft., Closet Organizers,<br>Deck, Detectors Smoke, Exercise Room, Intercom, No Animal Home, No<br>Smoking Home, Parking-Visitor, Party Room, Secured Parking, Security<br>Door, Social Rooms, Sprinkler Sys-Underground, Storage-In-Suite, Vinyl<br>Windows, See Remarks, Storage Cage |  |
|-------------------|----------------------------------------------------------------------------------------------------------------------------------------------------------------------------------------------------------------------------------------------------------------------------------------------------------------------------------------|--|
| Parking Spaces    | 1                                                                                                                                                                                                                                                                                                                                      |  |
| Parking           | Heated, Single Indoor, Underground                                                                                                                                                                                                                                                                                                     |  |
| Is Waterfront     | Yes                                                                                                                                                                                                                                                                                                                                    |  |
| Interior          |                                                                                                                                                                                                                                                                                                                                        |  |
| Interior Features | ensuite bathroom                                                                                                                                                                                                                                                                                                                       |  |
| Appliances        | Dishwasher-Built-In, Dryer, Fan-Ceiling, Microwave Hood Fan, Refrigerator, Stove-Electric, Washer                                                                                                                                                                                                                                      |  |
| Heating           | Forced Air-1, Natural Gas                                                                                                                                                                                                                                                                                                              |  |
| Fireplace         | Yes                                                                                                                                                                                                                                                                                                                                    |  |
| Fireplaces        | Corner                                                                                                                                                                                                                                                                                                                                 |  |
| # of Stories      | 4                                                                                                                                                                                                                                                                                                                                      |  |
| Stories           | 1                                                                                                                                                                                                                                                                                                                                      |  |