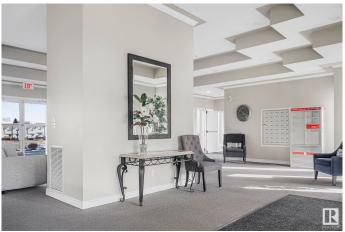

#### \$275,000

2 Bedroom, 2.00 Bathroom, 1,123 sqft Condo / Townhouse on 0.00 Acres

Terra Losa, Edmonton, AB

Beautiful 45+ building holds this bright and inviting 2-bedroom, 2-bath condo of 1123sq.ft. This unit is featuring large windows throughout, which fills the home with natural light. The spacious living room includes an electric fireplace, which can be also seen from the dining area The kitchen has newer stainless-steel appliances, white cabinets, & updated Lino on the floor. The primary bedroom boasts a huge walk-in closet & a 3-piece ensuite. The shower has built-in seat. The 4-piece main bath is also generous in size. The 2 nd room could be your craft room/ guest room, whatever you would like it to be. Also included is a walk in laundry room. After a long day enjoy sitting on your roomy deck, that faces southeast. For convenience, there's a big storage cage in front of parking stall. Enjoy the peaceful surroundings, low-maintenance living, & community amenities like a gym, library & games room which holds a pool tables, dart boards & shuffle board, plus the building backs onto a tranquil lake.

### Amenities

| Amenities         | Off Street Parking, On Street Parking, Ceiling 9 ft., Closet Organizers,<br>Deck, Detectors Smoke, Exercise Room, Intercom, No Animal Home, No<br>Smoking Home, Parking-Visitor, Party Room, Secured Parking, Security<br>Door, Social Rooms, Sprinkler Sys-Underground, Storage-In-Suite, Vinyl<br>Windows, See Remarks, Storage Cage |  |
|-------------------|----------------------------------------------------------------------------------------------------------------------------------------------------------------------------------------------------------------------------------------------------------------------------------------------------------------------------------------|--|
| Parking Spaces    | 1                                                                                                                                                                                                                                                                                                                                      |  |
| Parking           | Heated, Single Indoor, Underground                                                                                                                                                                                                                                                                                                     |  |
| Is Waterfront     | Yes                                                                                                                                                                                                                                                                                                                                    |  |
| Interior          |                                                                                                                                                                                                                                                                                                                                        |  |
| Interior Features | ensuite bathroom                                                                                                                                                                                                                                                                                                                       |  |
| Appliances        | Dishwasher-Built-In, Dryer, Fan-Ceiling, Microwave Hood Fan, Refrigerator, Stove-Electric, Washer                                                                                                                                                                                                                                      |  |
| Heating           | Forced Air-1, Natural Gas                                                                                                                                                                                                                                                                                                              |  |
| Fireplace         | Yes                                                                                                                                                                                                                                                                                                                                    |  |
| Fireplaces        | Corner                                                                                                                                                                                                                                                                                                                                 |  |
| # of Stories      | 4                                                                                                                                                                                                                                                                                                                                      |  |
| Stories           | 1                                                                                                                                                                                                                                                                                                                                      |  |