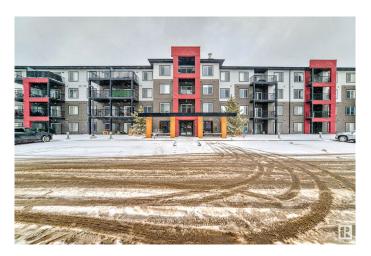

#### \$205,000

2 Bedroom, 2.00 Bathroom, 710 sqft Condo / Townhouse on 0.00 Acres

Windermere, Edmonton, AB

Discover this immaculate and inviting top-floor unit in the Windermere Community! It offers over 700 sq. ft. of living space, featuring 2 bedrooms, 2 full bathrooms, in-suite laundry, and 1 heated underground parking stall. As you enter the foyer, you'll instantly feel at home. It has an open-concept kitchen, a breakfast eating bar. The living room is bright & roomy, featuring sliding doors leading out to an east-facing deck. The primary bedroom has a walk-through closet & 4-piece ensuite, while the 2nd bedroom enjoys its own bathroom. This fantastic location is located within walking distance of all sorts of shopping, restaurants, cafes, movie theatres, public transit & other amenities. Easy access to Anthony Henday & airport.

#### **Essential Information**

MLS® # E4427874 Price \$205,000

Bedrooms 2

Bathrooms 2.00

Full Baths 2

Square Footage 710

Acres 0.00

Year Built 2014