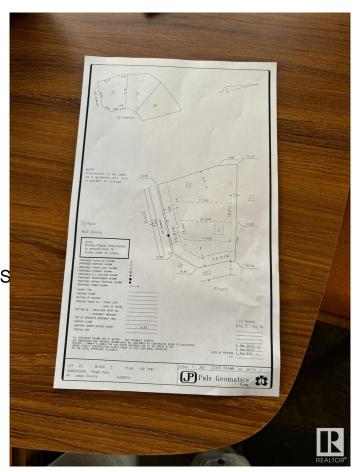

### \$350,000

0 Bedroom, 0.00 Bathroom, Rural on 0.16 Acres

Royal Oaks\_LEDU, Rural Leduc County, AB

Welcome to Royal Oaks Corner Lot â€" an exceptional opportunity to build your Custom-built dream Home. Enjoy the added benefits of green space and walking trails at the rear of the property. The lot is serviced with municipal water and sewer, ensuring convenience and reliability. With its prime location, you're only approximately 10 minutes from Edmonton International Airport, Costco, and other major amenities. Public transportation options are close by, and you'll be just 5-6 minutes from Edmonton South Common, which offers free Wi-Fi parks, a 2.5-acre playground, restaurants, and more. Royal Oaks is a prestigious neighborhood with multimillion-dollar homes, making it the perfect place to build the home you've always dreamed of. Don't miss out on this incredible opportunity!.

### **Essential Information**

MLS® # E4427897 Price \$350,000

Bathrooms 0.00
Acres 0.16
Type Rural

Sub-Type Vacant Lot/Land

Status Active

## **Community Information**

Address 3004 59 Ave

Area Rural Leduc County

Subdivision Royal Oaks\_LEDU

City Rural Leduc County

County ALBERTA

Province AB

Postal Code T4X 0X9

### **Exterior**

Exterior Features Airport Nearby, Corner Lot, S