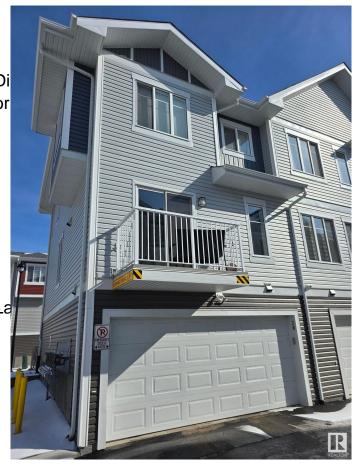

#### \$359,900

2 Bedroom, 2.50 Bathroom, 1,256 sqft Condo / Townhouse on 0.00 Acres

Chappelle Area, Edmonton, AB

Welcome to this stunning open-concept townhome in the sought-after community of Chappelle! This 2 bedroom, 2.5 bathroom home offers a private fenced yard, an attached 2-car garage, in-suite laundry, low condo fees, and the comfort of Air Conditioning. The unit features a spacious living room, modern kitchen, two bedrooms with attached full bathroom, and plenty of storage. With quality finishes, stainless steel appliances, and laminate flooring. Perfectly located, you're steps away from serene ponds, walking trails, and community gardens, with easy access to schools, transit, and the Henday. Residents also enjoy access to Chappelle Gardens' recreation centre, skating rink, and more.

#### **Amenities**

Amenities Air Conditioner, No Animal H

Parking Spaces 2

Parking Double Garage Attached

#### **Exterior**

Exterior Wood, Vinyl

Exterior Features Corner Lot, Golf Nearby, La

**Shopping Nearby** 

Roof Asphalt Shingles

Construction Wood, Vinyl

Foundation Concrete Perimeter