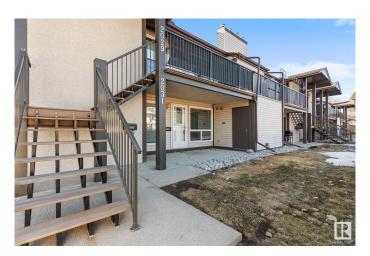

### \$219,000

3 Bedroom, 1.00 Bathroom, 1,119 sqft Condo / Townhouse on 0.00 Acres

Skyrattler, Edmonton, AB

Welcome to this beautifully maintained end-unit in the desirable southwest community of Skyrattler. Just a short walk to Century Park LRT, enjoy quick access to UofA, downtown, and Southgate Mall. Professionally managed with low condo fees, this bright main-floor unit features three large bedrooms with walk-in closets, a spacious living room, a generous dining area, and a private patio and cozy fireplace. The kitchen offers oak cabinetry, a glass-top stove, a dishwasher, and a walk-in pantry. Ample storage includes a crawl space the size of the unit and secure outdoor storage. Steps from schools, grocery stores, recreation centers, and scenic trails along Blackmud Creek, this home offers the perfect mix of convenience and nature.

#### **Exterior**

Exterior Wood, Vinyl

Exterior Features Commercial, Landscaped, Park/Reserve, Public Swimming Pool, Public

Transportation, Schools, Shopping Nearby

Roof Asphalt Shingles

Construction Wood, Vinyl