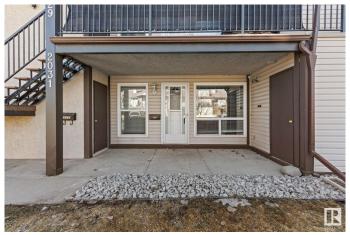

### \$219,000

3 Bedroom, 1.00 Bathroom, 1,119 sqft Condo / Townhouse on 0.00 Acres

Skyrattler, Edmonton, AB

Welcome to this beautifully maintained end-unit in the desirable southwest community of Skyrattler. Just a short walk to Century Park LRT, enjoy quick access to UofA, downtown, and Southgate Mall. Professionally managed with low condo fees, this bright main-floor unit features three large bedrooms with walk-in closets, a spacious living room, a generous dining area, and a private patio and cozy fireplace. The kitchen offers oak cabinetry, a glass-top stove, a dishwasher, and a walk-in pantry. Ample storage includes a crawl space the size of the unit and secure outdoor storage. Steps from schools, grocery stores, recreation centers, and scenic trails along Blackmud Creek, this home offers the perfect mix of convenience and nature.

#### **Exterior**

Exterior Wood, Vinyl

Exterior Features Commercial, Landscaped, Park/Reserve, Public Swimming Pool, Public

Transportation, Schools, Shopping Nearby

Roof Asphalt Shingles

Construction Wood, Vinyl