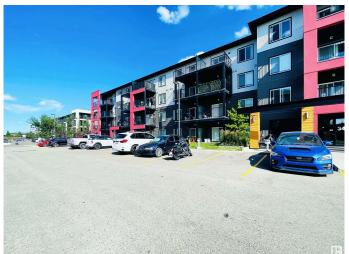

# \$245,000 - 226 344 Windermere Road, Edmonton

MLS® #E4428154

### \$245,000

2 Bedroom, 2.00 Bathroom, 932 sqft Condo / Townhouse on 0.00 Acres

Windermere, Edmonton, AB

One of the biggest floorplan 932 Sqft provide enough living and storage space! 2 beds 2 baths, Excellent Windermere location close to all amenities, shopping, schools, and easy access to Anthony Henday! The spacious and open floor plan features a kitchen and big walk in storage pantry. Big living room leads you to the big balcony. The great floor plan with bedrooms on opposite sides of the unit. Large master features a huge walk-through closet and 4-piece ensuite and extra large linen closet. Second bedroom and additional 4-piece bath. In suite laundry and plenty of storage. 2 TITLED PARKING STALLS is great for value and convenience. Call Elements home today!

#### **Amenities**

Amenities See Remarks

Parking Spaces 2

Parking Stall, Underground