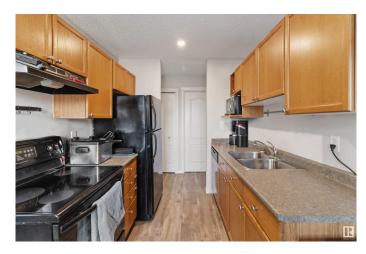

### \$136,900

2 Bedroom, 1.00 Bathroom, 795 sqft Condo / Townhouse on 0.00 Acres

Alexandra Park, Leduc, AB

Opportunity Knocks! Fire Your Landlord own this bright & airy condo. Possibly Less THAN RENT w Water & Heat INCLUDED! Are u a 1st TIME BUYER/INVESTOR? This charming condo is for U. Includes cozy galley kitchen,newer flooring,2 spacious bedrooms & bathroom. Open-concept living room flows effortlessly to YOUR private balcony, making it the ideal spot to unwind. Sunlight pours through large windows, creates a warm & inviting atmosphere. Convenient IN-SUITE Laundry & low Condo FEES, this well-managed gem awaits U. Located a hop, skip & jump from Leduc's downtown, you're near restaurants, shopping, schools & EZ freeway/YEG airport access.