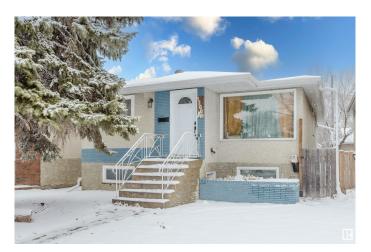

# \$399,900 - 12009a 64 Street, Edmonton

MLS® #E4428248

## \$399.900

5 Bedroom, 2.00 Bathroom, 1,148 sqft Single Family on 0.00 Acres

Montrose (Edmonton), Edmonton, AB

Tucked away in one of Edmonton's fastest-evolving neighborhoods, this fully updated, legally suited bungalow isn't just a propertyâ€"it's a smart investment from day one. Located steps from Ada Blvd, Yellowhead Trail, and Anthony Henday, it offers quiet living with unbeatable accessibility. The bungalow design allows for large basement windows, making the lower unit bright and welcomingâ€"nothing like a typical basement suite. Extensively updated in 2018-2019, key upgrades include roof, windows, plumbing, furnaces, and electrical, ensuring low maintenance and strong rental appeal. As new development reshapes the area and rental demand rises, fully updated, cash-flowing properties in this price range are becoming harder to findâ€"offering long-term upside in an evolving market.

## **Exterior**

Exterior Wood, Brick, Stucco

Exterior Features Back Lane, Fenced, Schools

Roof Asphalt Shingles

Construction Wood, Brick, Stucco
Foundation Concrete Perimeter