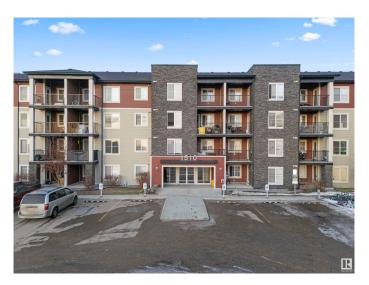

# \$225,000 - 402 1510 Watt Drive, Edmonton

MLS® #E4428284

# \$225,000

2 Bedroom, 2.00 Bathroom, 1,045 sqft Condo / Townhouse on 0.00 Acres

Walker, Edmonton, AB

Quick possession after April 15th! This top-floor corner unit generates \$1,850/month rental income. Tenant occupied, requiring 24-hour notice. It features 2 beds, 2 baths, a den, granite countertops, stylish feature walls, and upgraded finishes. The bright living area opens to a balcony with trail views. The modern kitchen offers wood cabinetry and a sleek design. Excellent investment opportunity near amenities! Please submit your offers by Wednesday, April 2nd, 2025 at 7:00 PM.