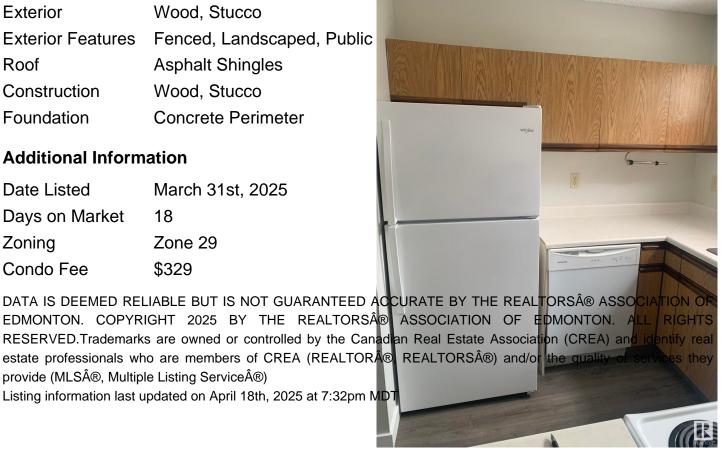

#### **Exterior**

Wood, Stucco Exterior

**Exterior Features** Fenced, Landscaped, Public

Roof **Asphalt Shingles** 

Construction Wood, Stucco

Foundation Concrete Perimeter

#### **Additional Information**

**Date Listed** March 31st, 2025

18 Days on Market

Zone 29 Zoning

Condo Fee \$329

EDMONTON. COPYRIGHT 2025 BY THE REALTORS® ASSOCIATION OF EDMONTON. ALL RESERVED. Trademarks are owned or controlled by the Canadian Real Estate Association (CREA) and identify real estate professionals who are members of CREA (REALTOR® REALTORS®) and/or the quality provide (MLS®, Multiple Listing Service®)