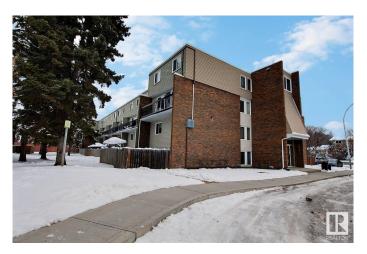

# \$159,900 - 115 7835 159 Street, Edmonton

MLS® #E4428842

#### \$159,900

3 Bedroom, 1.50 Bathroom, 1,115 sqft Condo / Townhouse on 0.00 Acres

Patricia Heights, Edmonton, AB

An exceptional entry level property. You will not find a better priced 3-bedroom home in West Edmonton. Offering one of the best locations in the complex this 2-story end unit apartment is tucked away in the back corner & comes with a walk out patio. Over 1100 sqft, it is spacious enough for families, you will love the private location & bright sunshine coming in to flood your spacious living spaces. There are 3 bedrooms on the second floor along with 4pc main bathroom. Country Club Estates is conveniently located in the neighborhood of Patricia Heights with many great conveniences like public transit out front, shopping close by, Whitemud Freeway access, WEM & schools in the area. One outside energized parking stall, Pets are permitted with board approval & condo fee includes both heat & water.

#### **Exterior**

Exterior Wood, Brick, Vinyl

Exterior Features Public Transportation, Schools, Shopping Nearby

Roof Tar & Damp; Gravel
Construction Wood, Brick, Vinyl
Foundation Concrete Perimeter