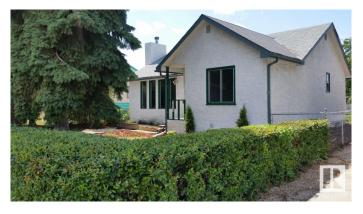

## \$420,000

2 Bedroom, 1.00 Bathroom, 1,103 sqft Single Family on 0.00 Acres

Glenwood (Edmonton), Edmonton, AB

Solid home located on a quiet street in popular Glenwood . Terrific property for redevelopment. 15.2 m x 45.2 m lot . For more details please visit the REALTOR's® Website.

#### Built in 1952

### **Essential Information**

| MLS® #         | E4429170               |
|----------------|------------------------|
| Price          | \$420,000              |
| Bedrooms       | 2                      |
| Bathrooms      | 1.00                   |
| Full Baths     | 1                      |
| Square Footage | 1,103                  |
| Acres          | 0.00                   |
| Year Built     | 1952                   |
| Туре           | Single Family          |
| Sub-Type       | Detached Single Family |
| Style          | Bungalow               |
| Status         | Active                 |
|                |                        |

## **Community Information**

| Address     | 9808 160 Street     |
|-------------|---------------------|
| Area        | Edmonton            |
| Subdivision | Glenwood (Edmonton) |
| City        | Edmonton            |
| County      | ALBERTA             |