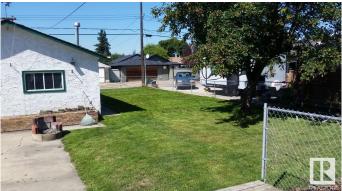

## \$420,000

2 Bedroom, 1.00 Bathroom, 1,103 sqft Single Family on 0.00 Acres

Glenwood (Edmonton), Edmonton, AB

Solid home located on a quiet street in popular Glenwood . Terrific property for redevelopment. 15.2 m x 45.2 m lot . For more details please visit the REALTOR's® Website.

| Province<br>Postal Code | AB<br>T5P 3E1                                                                                                                 |  |
|-------------------------|-------------------------------------------------------------------------------------------------------------------------------|--|
| Amenities               |                                                                                                                               |  |
| Amenities               | Deck, Detectors Smoke, No Animal Home, No Smoking Home, See<br>Remarks                                                        |  |
| Parking Spaces          | 5                                                                                                                             |  |
| Parking                 | Single Garage Detached                                                                                                        |  |
| Interior                |                                                                                                                               |  |
| Appliances              | See Remarks                                                                                                                   |  |
| Heating                 | Forced Air-1, Natural Gas                                                                                                     |  |
| Stories                 | 1                                                                                                                             |  |
| Has Basement            | Yes                                                                                                                           |  |
| Basement                | Partial, Unfinished                                                                                                           |  |
| Exterior                |                                                                                                                               |  |
| Exterior                | Wood, Stucco                                                                                                                  |  |
| Exterior Features       | Back Lane, Flat Site, Landscaped, Level Land, Playground Nearby, Public Transportation, Schools, Shopping Nearby, See Remarks |  |
| Roof                    | Asphalt Shingles                                                                                                              |  |
| Construction            | Wood, Stucco                                                                                                                  |  |
| Foundation              | Concrete Perimeter                                                                                                            |  |
| Additional Information  |                                                                                                                               |  |