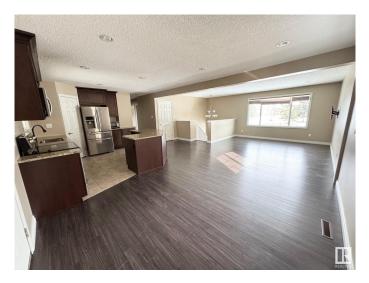

#### \$429,000

4 Bedroom, 2.50 Bathroom, 1,327 sqft Single Family on 0.00 Acres

Glenwood (Edmonton), Edmonton, AB

Show Stopper! Fully renovated, Large lot! Oversized detached garage! Sunroom! Central Air! This home has it all!. This 1323Sqft bi level has 4 bedrooms 2.5 baths and is beyond spotless. With an open Kitchen, Granite counters, great cabinet space newer appliances, a walk in pantry you are set to cook up a storm. The main floor also boasts a living room, dinning room, 3 bedrooms a full bathroom and a large sunroom. Downstairs has a large family room with a fireplace, Large windows which bring in lots of light, a oversized bedroom with a WIC and ensuite with jetted tub! this could also be the primary bedroom. The Laundry room is downstairs as well as another half bath. The backyard is an entertainers dream! with tons of space! This Home sits directly across the street from Jack Horan Park you will get that view right out your front window! This home is a must see.

## Interior

| Interior Features | ensuite bathroom                                                                                                                                         |
|-------------------|----------------------------------------------------------------------------------------------------------------------------------------------------------|
| Appliances        | Air Conditioning-Central, Dishwasher-Built-In, Dryer, Fan-Ceiling, Garage Control, Garage Opener, Oven-Built-In, Refrigerator,                           |
|                   | Stove-Countertop Electric, Vacuum Systems, Window Coverings                                                                                              |
| Heating           | Forced Air-1, Natural Gas                                                                                                                                |
| Fireplace         | Yes                                                                                                                                                      |
| Fireplaces        | Corner                                                                                                                                                   |
| Stories           | 2                                                                                                                                                        |
| Has Basement      | Yes                                                                                                                                                      |
| Basement          | Full, Finished                                                                                                                                           |
| Exterior          |                                                                                                                                                          |
| Exterior          | Concrete, Vinyl                                                                                                                                          |
| Exterior Features | Back Lane, Flat Site, Fruit Trees/Shrubs, Landscaped, Level Land, Low Maintenance Landscape, Paved Lane, Public Transportation, Schools, Shopping Nearby |
| Roof              | Asphalt Shingles                                                                                                                                         |