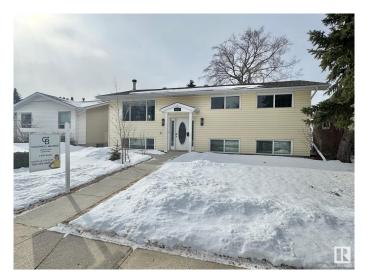

#### \$429,000

4 Bedroom, 2.50 Bathroom, 1,327 sqft Single Family on 0.00 Acres

Glenwood (Edmonton), Edmonton, AB

Show Stopper! Fully renovated, Large lot! Oversized detached garage! Sunroom! Central Air! This home has it all!. This 1323Sqft bi level has 4 bedrooms 2.5 baths and is beyond spotless. With an open Kitchen, Granite counters, great cabinet space newer appliances, a walk in pantry you are set to cook up a storm. The main floor also boasts a living room, dinning room, 3 bedrooms a full bathroom and a large sunroom. Downstairs has a large family room with a fireplace, Large windows which bring in lots of light, a oversized bedroom with a WIC and ensuite with jetted tub! this could also be the primary bedroom. The Laundry room is downstairs as well as another half bath. The backyard is an entertainers dream! with tons of space! This Home sits directly across the street from Jack Horan Park you will get that view right out your front window! This home is a must see.

Built in 1969