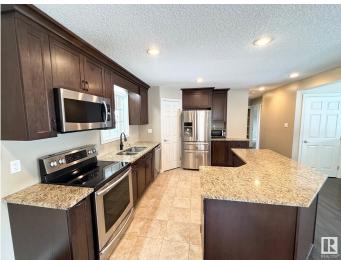

#### \$429,000

4 Bedroom, 2.50 Bathroom, 1,327 sqft Single Family on 0.00 Acres

Glenwood (Edmonton), Edmonton, AB

Show Stopper! Fully renovated, Large lot! Oversized detached garage! Sunroom! Central Air! This home has it all!. This 1323Sqft bi level has 4 bedrooms 2.5 baths and is beyond spotless. With an open Kitchen, Granite counters, great cabinet space newer appliances, a walk in pantry you are set to cook up a storm. The main floor also boasts a living room, dinning room, 3 bedrooms a full bathroom and a large sunroom. Downstairs has a large family room with a fireplace, Large windows which bring in lots of light, a oversized bedroom with a WIC and ensuite with jetted tub! this could also be the primary bedroom. The Laundry room is downstairs as well as another half bath. The backyard is an entertainers dream! with tons of space! This Home sits directly across the street from Jack Horan Park you will get that view right out your front window! This home is a must see.

## Interior

| Interior Features | ensuite bathroom                                                                                                                                         |
|-------------------|----------------------------------------------------------------------------------------------------------------------------------------------------------|
| Appliances        | Air Conditioning-Central, Dishwasher-Built-In, Dryer, Fan-Ceiling, Garage Control, Garage Opener, Oven-Built-In, Refrigerator,                           |
|                   | Stove-Countertop Electric, Vacuum Systems, Window Coverings                                                                                              |
| Heating           | Forced Air-1, Natural Gas                                                                                                                                |
| Fireplace         | Yes                                                                                                                                                      |
| Fireplaces        | Corner                                                                                                                                                   |
| Stories           | 2                                                                                                                                                        |
| Has Basement      | Yes                                                                                                                                                      |
| Basement          | Full, Finished                                                                                                                                           |
| Exterior          |                                                                                                                                                          |
| Exterior          | Concrete, Vinyl                                                                                                                                          |
| Exterior Features | Back Lane, Flat Site, Fruit Trees/Shrubs, Landscaped, Level Land, Low Maintenance Landscape, Paved Lane, Public Transportation, Schools, Shopping Nearby |
| Roof              | Asphalt Shingles                                                                                                                                         |