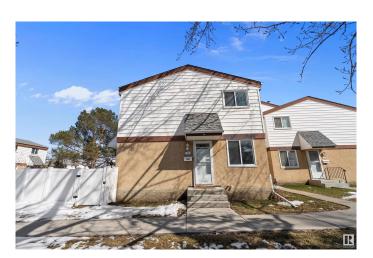

# \$279,990 - 7d Twin Terrace, Edmonton

MLS® #E4429338

### \$279,990

3 Bedroom, 1.50 Bathroom, 1,076 sqft Condo / Townhouse on 0.00 Acres

Tweddle Place, Edmonton, AB

Fully renovated corner-unit townhouse in Twin Terrace! This 1075 sq/ft home offers 3 bedrooms, 2 bathrooms, and is perfect for a growing family. The bright kitchen features all-new finishes and appliances, plus a dining area and cozy breakfast nook to enjoy the morning sun. The spacious main floor includes a large living area with both front and back doors opening to your fenced yardâ€"perfect for kids and pets. Upstairs you'll find 3 generous bedrooms with ample closet space and a beautifully updated full bath. The basement is framed and ready for a 4th bedroom, office, or storage space. High-efficiency furnace, newer water heater, and a brand new laundry pair make this home move-in ready!

#### **Exterior**

Exterior Wood, Stucco, Vinyl

Exterior Features Fenced, Playground Nearby, Public Transportation, Recreation Use,

Schools, Shopping Nearby

Roof Asphalt Shingles

Construction Wood, Stucco, Vinyl Foundation Concrete Perimeter