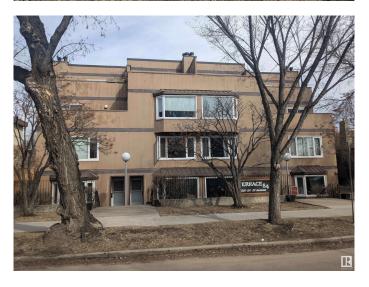

# \$275,000 - 10524 84 Avenue, Edmonton

MLS® #E4429570

## \$275,000

2 Bedroom, 2.00 Bathroom, 1,232 sqft Condo / Townhouse on 0.00 Acres

Strathcona, Edmonton, AB

Unique 2 story condo in the heart of Strathcona. Great investment property being a few blocks from Whyte Avenue, U of A campus and other great amenities. Well maintained building and over 1200 sq foot unit. Large main floor with entrance in front and in rear. Wood burning fireplace in the living room, kitchen with island and pass through into the dining room. 2 piece bathroom to finish off main floor. Upstairs has 2 bedrooms, a 4 piece bathroom and big laundry/storage room. Primary bedroom is oversized with 2 double closets and bonus 2 piece ensuite. South facing unit across from a schoolyard and 2 outdoor parking stalls.

# **Community Information**

Address 10524 84 Avenue

Area Edmonton
Subdivision Strathcona
City Edmonton
County ALBERTA

Province AB

Postal Code T6E 2H4