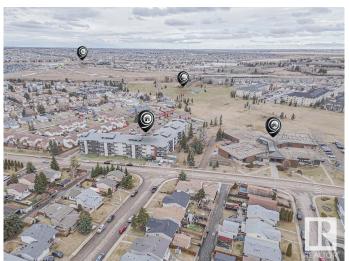

#### \$119,900

2 Bedroom, 1.00 Bathroom, 811 sqft Condo / Townhouse on 0.00 Acres

Kirkness, Edmonton, AB

This corner unit condo offers exceptional value, ideal for first-time buyers or investors. Conveniently located near schools, public transit, Manning Town Centre, and Anthony Henday, it's the perfect spot for easy access to everything. Inside, you'll find plenty of natural light and a spacious layout, with two large bedrooms. The smaller bedroom comfortably fits a king-sized bed, while the larger one includes a walk-through closet and ensuite access to a 4-piece bath. Enjoy extra storage with a hall closet, pantry, and additional balcony unit. The parking stall is right in front, making winter mornings easy, with additional parking available. The condo is well-managed, with fees covering heat and water. Recent updates include new siding and shingles. A healthy reserve fund rounds out this fantastic opportunity!

## **Community Information**

Address N/A

Area Edmonton
Subdivision Kirkness
City Edmonton
County ALBERTA

Province AB

Postal Code T5Y 2H5