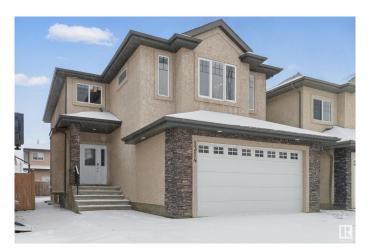

# \$639,000 - 1314 Cunningham Drive, Edmonton

MLS® #E4430024

#### \$639,000

4 Bedroom, 3.00 Bathroom, 2,408 sqft Single Family on 0.00 Acres

Callaghan, Edmonton, AB

Welcome to this stunning 2,408 sq. ft. home in a prime location, offering the perfect blend of space, comfort, and functionality. With 4 spacious bedrooms upstairs, a main-floor den, and a bonus room, this home is ideal for families or those who love extra space. The primary suite features a luxurious ensuite, complemented by two additional bathrooms for convenience. The open-concept main floor boasts a modern kitchen, a bright living area, and a cozy dining space. The unfinished basement offers endless potential to customize. Enjoy the outdoors in your fully fenced backyard, complete with a deck, perfect for entertaining. The double attached garage provides ample parking and storage. Located in a desirable neighborhood close to schools, parks, and amenities.

#### **Exterior**

Exterior Wood, Vinyl

Exterior Features Fenced, No Back Lane, Playground Nearby, Schools

Roof Asphalt Shingles

Construction Wood, Vinyl

Foundation Concrete Perimeter