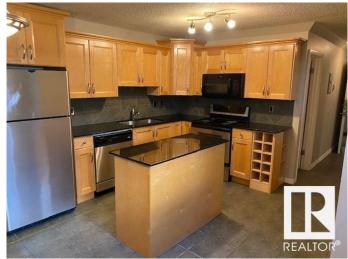

#### \$159,900

1 Bedroom, 1.00 Bathroom, 978 sqft Condo / Townhouse on 0.00 Acres

Idylwylde, Edmonton, AB

Lovely and ample 960 square feet single level apartment located right across from Bonniedoon mall and the LRT station it features 2 very well sized bedrooms, ensuite laundry,a large kitchen with island ,granite countertops,and stainless steel appliances , and ceramic tiles floorings. the living room boast oak hardwood flooring and lots of natural light and space

## Interior

Appliances Dishwasher-Built-In, Dryer, Microwave Hood Fan, Refrigerator,

Stove-Electric, Washer

Heating Baseboard, Water