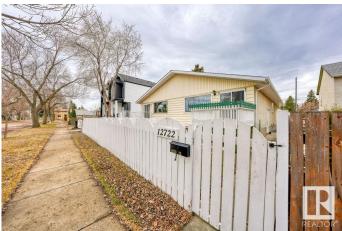

# **Community Information**

| Address     | 12722 72 Street |
|-------------|-----------------|
| Area        | Edmonton        |
| Subdivision | Balwin          |
| City        | Edmonton        |
| County      | ALBERTA         |
| Province    | AB              |
| Postal Code | T6C 0P2         |

### Exterior

| Exterior          | Wood, Stucco, Vinyl |
|-------------------|---------------------|
| Exterior Features | Fenced, Level Land  |
| Roof              | Asphalt Shingles    |
| Construction      | Wood, Stucco, Vinyl |
| Foundation        | Concrete Perimeter  |