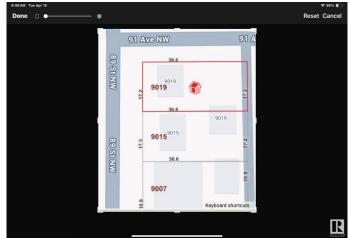

## \$595,000

0 Bedroom, 0.00 Bathroom, Single Family on 0.00 Acres

Bonnie Doon, Edmonton, AB

ATTENTION BUILDERS & DEVELOPERS!!
THIS CORNER LOT IS 36.6M X 17.2M,
ZONED RF3 AND PERFECT FOR
REDEVELOPMENT. CONSIDERED AS LOT
VALUE ONLY AND WILL BE SOLD "AS IS
WITH NO WARRANTEES OR
GUARANTEES.―

# **Community Information**

Address 9019 89 Street

Area Edmonton
Subdivision Bonnie Doon

City Edmonton
County ALBERTA

Province AB

Postal Code T6C 3K7