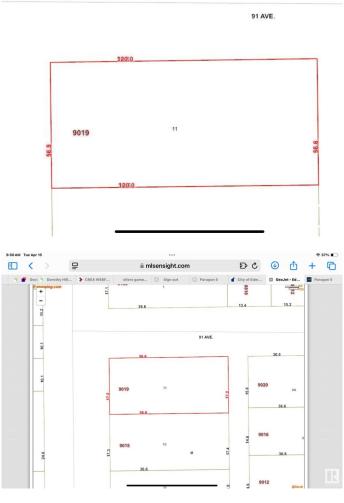

## \$595,000

0 Bedroom, 0.00 Bathroom, Single Family on 0.00 Acres

Bonnie Doon, Edmonton, AB

ATTENTION BUILDERS & DEVELOPERS!!
THIS CORNER LOT IS 36.6M X 17.2M,
ZONED RF3 AND PERFECT FOR
REDEVELOPMENT. CONSIDERED AS LOT
VALUE ONLY AND WILL BE SOLD "AS IS
WITH NO WARRANTEES OR
GUARANTEES.―

# **Community Information**

Address 9019 89 Street

Area Edmonton
Subdivision Bonnie Doon

City Edmonton
County ALBERTA

Province AB

Postal Code T6C 3K7