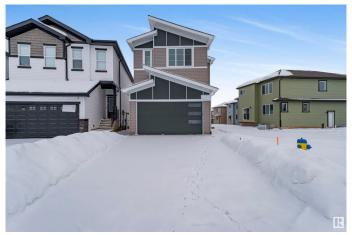

## \$567.500

3 Bedroom, 2.50 Bathroom, 1,668 sqft Single Family on 0.00 Acres

Aster, Edmonton, AB

Welcome to your double car garage dream home in family-friendly community of Aster. This stunning property boasts an open-concept design, with a bright, airy living area highlighted by large windows that flood the space with natural light along with electric fireplace & Stunning Feature Wall Design. The modern kitchen is a chef's dream with along with a SPICE Kitchen. The main floor includes a spacious living and dining area, a mudroom, spice kitchen, main kitchen and a convenient 2-piece bathroom. Upstairs, you'II find three generously sized bedrooms, a laundry room, and two full 4-piece bathrooms. The master suite is a peaceful retreat with a private 4-piece ensuite, large walk-in closet & Beautiful FEATURE Wall. The unfinished basement with separate entrance offers endless potential. With its large windows and spacious design, this home offers both comfort and functionality.

# **Amenities**

Amenities No Animal Home, No Smoking Home

Parking Double Garage Attached

## **Exterior**

Exterior Wood, Vinyl

Exterior Features Airport Nearby, Playground Nearby, Schools

Roof Asphalt Shingles

Construction Wood, Vinyl

Foundation Concrete Perimeter