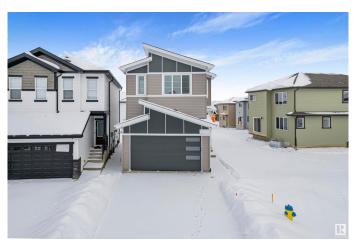

## \$567.500

3 Bedroom, 2.50 Bathroom, 1,668 sqft Single Family on 0.00 Acres

Aster, Edmonton, AB

Welcome to your double car garage dream home in family-friendly community of Aster. This stunning property boasts an open-concept design, with a bright, airy living area highlighted by large windows that flood the space with natural light along with electric fireplace & Stunning Feature Wall Design. The modern kitchen is a chef's dream with along with a SPICE Kitchen. The main floor includes a spacious living and dining area, a mudroom, spice kitchen, main kitchen and a convenient 2-piece bathroom. Upstairs, you'II find three generously sized bedrooms, a laundry room, and two full 4-piece bathrooms. The master suite is a peaceful retreat with a private 4-piece ensuite, large walk-in closet & Beautiful FEATURE Wall. The unfinished basement with separate entrance offers endless potential. With its large windows and spacious design, this home offers both comfort and functionality.

# **Amenities**

Amenities No Animal Home, No Smoking Home

Parking Double Garage Attached

## **Exterior**

Exterior Wood, Vinyl

Exterior Features Airport Nearby, Playground Nearby, Schools

Roof Asphalt Shingles

Construction Wood, Vinyl

Foundation Concrete Perimeter