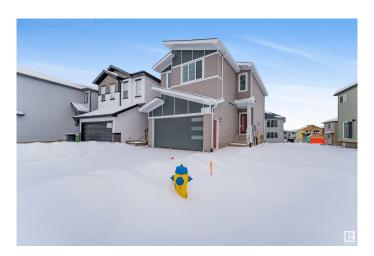

## \$567.500

3 Bedroom, 2.50 Bathroom, 1,668 sqft Single Family on 0.00 Acres

Aster, Edmonton, AB

Welcome to your double car garage dream home in family-friendly community of Aster. This stunning property boasts an open-concept design, with a bright, airy living area highlighted by large windows that flood the space with natural light along with electric fireplace & Stunning Feature Wall Design. The modern kitchen is a chef's dream with along with a SPICE Kitchen. The main floor includes a spacious living and dining area, a mudroom, spice kitchen, main kitchen and a convenient 2-piece bathroom. Upstairs, you'II find three generously sized bedrooms, a laundry room, and two full 4-piece bathrooms. The master suite is a peaceful retreat with a private 4-piece ensuite, large walk-in closet & Beautiful FEATURE Wall. The unfinished basement with separate entrance offers endless potential. With its large windows and spacious design, this home offers both comfort and functionality.

### **Essential Information**

MLS® # E4430941 Price \$567.500

Bedrooms 3
Bathrooms 2.50
Full Baths 2

Half Baths 1

Square Footage 1,668 Acres 0.00

Year Built 2024

Type Single Family

Sub-Type Detached Single Family

Style 2 Storey
Status Active

## **Exterior**

Exterior Wood, Vinyl

Exterior Features Airport Nearby, Playground Nearby, Schools

Roof Asphalt Shingles

Construction Wood, Vinyl

Foundation Concrete Perimeter