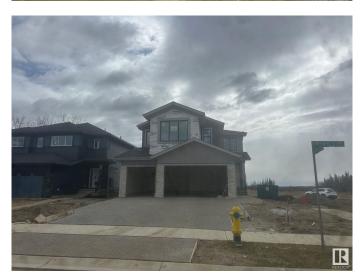

## \$949,000

3 Bedroom, 2.50 Bathroom, 2,745 sqft Single Family on 0.00 Acres

Riverside (St. Albert), St. Albert, AB

Triple Garage located on the North Facing Corner Lot with lot of Sunlight throughout the day. Comes with premium finishes and lots of upgrades. BLACK Frame Triple Pane Windows. Exposed Concrete Driveway extra large Triple Garage. 9 feet ceiling on all 3 Levels. Custom Finishes with Open Stinger stairs with Maple Hand rails with Glass. Open to abovce high ceiling in Great room with Feature walls. Custom cabinets with waterfall counter tops. Much More...

# **Community Information**

Address 50 Redwing Wynd

Area St. Albert

Subdivision Riverside (St. Albert)

City St. Albert
County ALBERTA

Province AB

Postal Code T8N 8B7

#### **Exterior**

Exterior Wood, Stone, Vinyl

Exterior Features Corner Lot, Flat Site, Golf Nearby, Park/Reserve, Playground Nearby

Roof Asphalt Shingles

Construction Wood, Stone, Vinyl

Foundation Concrete Perimeter