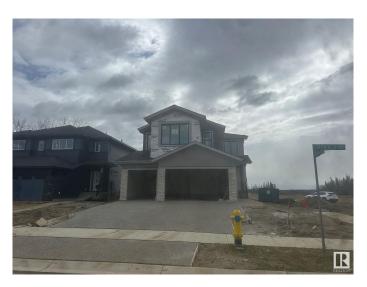

## \$949,000

3 Bedroom, 2.50 Bathroom, 2,745 sqft Single Family on 0.00 Acres

Riverside (St. Albert), St. Albert, AB

Triple Garage located on the North Facing Corner Lot with lot of Sunlight throughout the day. Comes with premium finishes and lots of upgrades. BLACK Frame Triple Pane Windows. Exposed Concrete Driveway extra large Triple Garage. 9 feet ceiling on all 3 Levels. Custom Finishes with Open Stinger stairs with Maple Hand rails with Glass. Open to abovce high ceiling in Great room with Feature walls. Custom cabinets with waterfall counter tops. Much More...

# **Community Information**

Address 50 Redwing Wynd

Area St. Albert

Subdivision Riverside (St. Albert)

City St. Albert
County ALBERTA

Province AB

Postal Code T8N 8B7

#### **Exterior**

Exterior Wood, Stone, Vinyl

Exterior Features Corner Lot, Flat Site, Golf Nearby, Park/Reserve, Playground Nearby

Roof Asphalt Shingles

Construction Wood, Stone, Vinyl

Foundation Concrete Perimeter