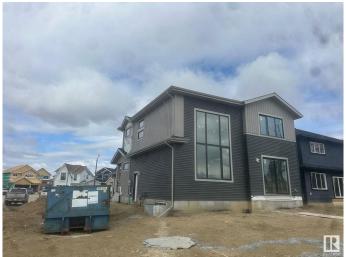

## \$949,000

3 Bedroom, 2.50 Bathroom, 2,745 sqft Single Family on 0.00 Acres

Riverside (St. Albert), St. Albert, AB

Triple Garage located on the North Facing Corner Lot with lot of Sunlight throughout the day. Comes with premium finishes and lots of upgrades. BLACK Frame Triple Pane Windows. Exposed Concrete Driveway extra large Triple Garage. 9 feet ceiling on all 3 Levels. Custom Finishes with Open Stinger stairs with Maple Hand rails with Glass. Open to abovce high ceiling in Great room with Feature walls. Custom cabinets with waterfall counter tops. Much More...

#### **Exterior**

Exterior Wood, Stone, Vinyl

Exterior Features Corner Lot, Flat Site, Golf Nearby, Park/Reserve, Playground Nearby

Roof Asphalt Shingles

Construction Wood, Stone, Vinyl

Foundation Concrete Perimeter