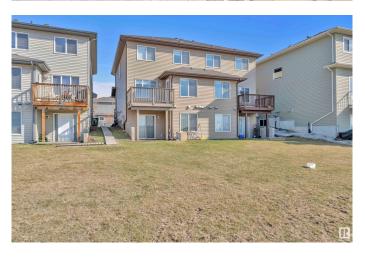

## \$524,900

4 Bedroom, 3.50 Bathroom, 1,449 sqft Single Family on 0.00 Acres

Laurel, Edmonton, AB

FULLY RENOVATED WALKOUT HOUSE, BACKING TO POND, ideal for first time homebuyers and investors in the most demanding community of LAUREL. Renovated from top to bottom with fully finished basement and 2nd KITCHEN. This home boasts 4 bedrooms & 3.5 bathrooms. Hers's the list of upgrades and renovations. NEW FLOORING, QUARTZ THROUGHOUT THE HOUSE, FANCY LIGHTS, BLACK FIXTURES, CEILING TEXTURE, FRESH PAINT AND BRAND NEW BLINDS. Fully landscaped, deck and extra parking in front of the house and much more. A must see home!!!

#### **Exterior**

Exterior Wood, Vinyl

Exterior Features Backs Onto Lake, Landscaped, No Back Lane, Public Transportation,

**Schools** 

Roof Asphalt Shingles

Construction Wood, Vinyl

Foundation Concrete Perimeter