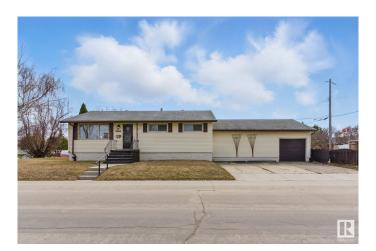

# \$300,000

4 Bedroom, 1.50 Bathroom, 985 sqft Single Family on 0.00 Acres

Wellington, Edmonton, AB

Charming 984 sq ft bungalow on a 55' x 120' corner lot in Wellington! This home features 3 bedrooms and a 3-piece bathroom on the main floor, plus a partially finished basement with an additional room and 2-piece bathroom downstairs. Enjoy the convenience of a single attached garage, as well as a massive workshop or extra storage area. Located close to shopping and public transit, this property offers lots of great potential in a convenient location.

### **Exterior**

Exterior Wood, Stucco, Vinyl

Exterior Features Corner Lot, Fenced, Golf Nearby, No Back Lane, Playground Nearby,

Public Transportation, Shopping Nearby

Roof Asphalt Shingles

Construction Wood, Stucco, Vinyl