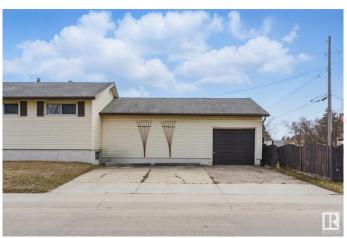

# \$300,000

4 Bedroom, 1.50 Bathroom, 985 sqft Single Family on 0.00 Acres

Wellington, Edmonton, AB

Charming 984 sq ft bungalow on a 55' x 120' corner lot in Wellington! This home features 3 bedrooms and a 3-piece bathroom on the main floor, plus a partially finished basement with an additional room and 2-piece bathroom downstairs. Enjoy the convenience of a single attached garage, as well as a massive workshop or extra storage area. Located close to shopping and public transit, this property offers lots of great potential in a convenient location.

## **Amenities**

Amenities Hot Water Natural Gas, Parking-Extra, Patio

Parking Single Garage Attached

### **Exterior**

Exterior Wood, Stucco, Vinyl

Exterior Features Corner Lot, Fenced, Golf Nearby, No Back Lane, Playground Nearby,

Public Transportation, Shopping Nearby

Roof Asphalt Shingles

Construction Wood, Stucco, Vinyl