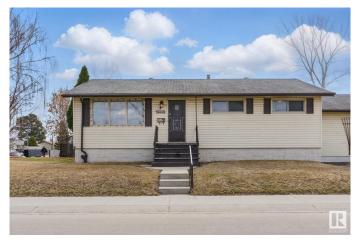

# \$300,000

4 Bedroom, 1.50 Bathroom, 985 sqft Single Family on 0.00 Acres

Wellington, Edmonton, AB

Charming 984 sq ft bungalow on a 55' x 120' corner lot in Wellington! This home features 3 bedrooms and a 3-piece bathroom on the main floor, plus a partially finished basement with an additional room and 2-piece bathroom downstairs. Enjoy the convenience of a single attached garage, as well as a massive workshop or extra storage area. Located close to shopping and public transit, this property offers lots of great potential in a convenient location.

### **Exterior**

Exterior Wood, Stucco, Vinyl

Exterior Features Corner Lot, Fenced, Golf Nearby, No Back Lane, Playground Nearby,

Public Transportation, Shopping Nearby

Roof Asphalt Shingles

Construction Wood, Stucco, Vinyl